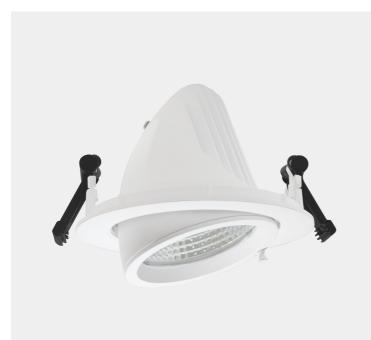

NORLUX

Lighting Solutions

Zeta Mini is a small flexible LED downlight replacing the well-known Zebra mini, offering the same great quality and adjustment possibilities. The Zeta mini is supplied with 18i3 cable connector and can be delivered with a variety of connection options. The down light is available in three different colors.

155mm

1 🕂 Linkterrune

| Lightsource Type:             | LED (built in)        |
|-------------------------------|-----------------------|
| System Power [W]:             | 28W                   |
| CCT (Color Temperature):      | 4000K                 |
| CRI / Ra:                     | 80                    |
| Lumen LED (tc=25):            | 4100lm                |
| Beam Angle:                   | 15°                   |
| Lens (Diffuser):              | Clear                 |
| Dimming:                      | None                  |
| System Voltage [V]:           | 230V 50Hz             |
| Connection:                   | 18i3 Quick connection |
| Mounting:                     | Ceiling, Recessed     |
| Cut-out [mm]:                 | 155mm                 |
| MacAdam (SDCM):               | 3                     |
| Color:                        | Grey                  |
| Length [mm]:                  | 165mm                 |
| Height [mm]:                  | 125mm                 |
| Width [mm]:                   | 165mm                 |
| Weight [kg]:                  | 0,95kg                |
| To be recessed in insulation: | No                    |
|                               |                       |