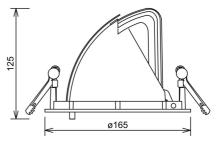

155mm

1 🕂 Linkterrune

| Lightsource Type:             | LED (built in)        |
|-------------------------------|-----------------------|
| System Power [W]:             | 28W                   |
| CCT (Color Temperature):      | 4000K                 |
| CRI / Ra:                     | 80                    |
| Lumen LED (tc=25):            | 4100lm                |
| Beam Angle:                   | 15°                   |
| Lens (Diffuser):              | Clear                 |
| Dimming:                      | None                  |
| System Voltage [V]:           | 230V 50Hz             |
| Connection:                   | 18i3 Quick connection |
| Mounting:                     | Ceiling, Recessed     |
| Cut-out [mm]:                 | 155mm                 |
| MacAdam (SDCM):               | 3                     |
| Color:                        | Grey                  |
| Length [mm]:                  | 165mm                 |
| Height [mm]:                  | 125mm                 |
| Width [mm]:                   | 165mm                 |
| Weight [kg]:                  | 0,95kg                |
| To be recessed in insulation: | No                    |
|                               |                       |