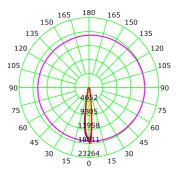

155mm

1 🕂 Linkterrune

| Lightsource Type:             | LED (built in)        |
|-------------------------------|-----------------------|
| System Power [W]:             | 28W                   |
| CCT (Color Temperature):      | 4000K                 |
| CRI / Ra:                     | 80                    |
| Lumen LED (tc=25):            | 4100lm                |
| Beam Angle:                   | 15°                   |
| Lens (Diffuser):              | Clear                 |
| Dimming:                      | None                  |
| System Voltage [V]:           | 230V 50Hz             |
| Connection:                   | 18i3 Quick connection |
| Mounting:                     | Ceiling, Recessed     |
| Cut-out [mm]:                 | 155mm                 |
| MacAdam (SDCM):               | 3                     |
| Color:                        | Grey                  |
| Length [mm]:                  | 165mm                 |
| Height [mm]:                  | 125mm                 |
| Width [mm]:                   | 165mm                 |
| Weight [kg]:                  | 0,95kg                |
| To be recessed in insulation: | No                    |
|                               |                       |