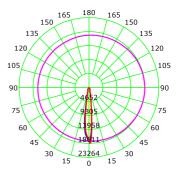

155mm

| ( | C | e | IP20 | <b>230V</b><br>50Hz |  |
|---|---|---|------|---------------------|--|
|   |   |   |      |                     |  |
|   |   |   | _    |                     |  |

| Lightsource Type:             | LED (built in)        |
|-------------------------------|-----------------------|
| System Power [W]:             | 28W                   |
| CCT (Color Temperature):      | 4000K                 |
| CRI / Ra:                     | 80                    |
| Lumen LED (tc=25):            | 4100lm                |
| Beam Angle:                   | 15°                   |
| Lens (Diffuser):              | Clear                 |
| Dimming:                      | None                  |
| System Voltage [V]:           | 230V 50Hz             |
| Connection:                   | 18i3 Quick connection |
| Mounting:                     | Ceiling, Recessed     |
| Cut-out [mm]:                 | 155mm                 |
| MacAdam (SDCM):               | 3                     |
| Color:                        | Black                 |
| Length [mm]:                  | 165mm                 |
| Height [mm]:                  | 125mm                 |
| Width [mm]:                   | 165mm                 |
| Weight [kg]:                  | 0,95kg                |
| To be recessed in insulation: | No                    |
|                               |                       |