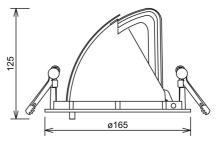

155mm

| ( | C | e | IP20 | <b>230V</b><br>50Hz |  |
|---|---|---|------|---------------------|--|
|   |   |   |      |                     |  |
|   |   |   | _    |                     |  |

| Lightsource Type:             | LED (built in)        |
|-------------------------------|-----------------------|
| System Power [W]:             | 28W                   |
| CCT (Color Temperature):      | 4000K                 |
| CRI / Ra:                     | 80                    |
| Lumen LED (tc=25):            | 4100lm                |
| Beam Angle:                   | 15°                   |
| Lens (Diffuser):              | Clear                 |
| Dimming:                      | None                  |
| System Voltage [V]:           | 230V 50Hz             |
| Connection:                   | 18i3 Quick connection |
| Mounting:                     | Ceiling, Recessed     |
| Cut-out [mm]:                 | 155mm                 |
| MacAdam (SDCM):               | 3                     |
| Color:                        | Black                 |
| Length [mm]:                  | 165mm                 |
| Height [mm]:                  | 125mm                 |
| Width [mm]:                   | 165mm                 |
| Weight [kg]:                  | 0,95kg                |
| To be recessed in insulation: | No                    |
|                               |                       |