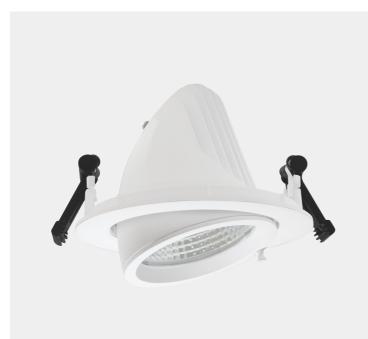

NORLUX

Lighting Solutions

Zeta Mini is a small flexible LED downlight replacing the well-known Zebra mini, offering the same great quality and adjustment possibilities. The Zeta mini is supplied with 18i3 cable connector and can be delivered with a variety of connection options. The down light is available in three different colors.