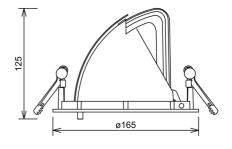

| CE IP20 230V TO SOHZ          | A** - A               |
|-------------------------------|-----------------------|
| Lightsource Type:             | LED (built in)        |
| System Power [W]:             | 28W                   |
| CCT (Color Temperature):      | 4000K                 |
| CRI / Ra:                     | 80                    |
| Lumen LED (tc=25):            | 4100lm                |
| Beam Angle:                   | 15°                   |
| Lens (Diffuser):              | Clear                 |
| Dimming:                      | None                  |
| System Voltage [V]:           | 230V 50Hz             |
| Connection:                   | 18i3 Quick connection |
| Mounting:                     | Ceiling, Recessed     |
| Cut-out [mm]:                 | 155mm                 |
| MacAdam (SDCM):               | 3                     |
| Color:                        | White                 |
| Length [mm]:                  | 165mm                 |
| Height [mm]:                  | 125mm                 |
| Width [mm]:                   | 165mm                 |
| Weight [kg]:                  | 0,95kg                |
| To be recessed in insulation: | No                    |
|                               |                       |