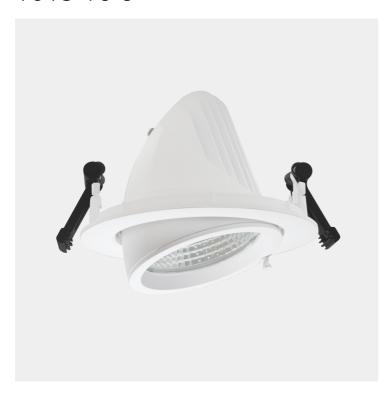

## Zeta Mini

1019-15-3

Zeta Mini is a small flexible LED downlight replacing the well-known Zebra mini, offering the same great quality and adjustment possibilities. The Zeta mini is supplied with 18i3 cable connector and can be delivered with a variety of connection options. The down light is available in three different colors.

| CE IP20 230V TO SOHZ          | A** - A               |
|-------------------------------|-----------------------|
| Lightsource Type:             | LED (built in)        |
| System Power [W]:             | 28W                   |
| CCT (Color Temperature):      | 4000K                 |
| CRI / Ra:                     | 80                    |
| Lumen LED (tc=25):            | 4100lm                |
| Beam Angle:                   | 15°                   |
| Lens (Diffuser):              | Clear                 |
| Dimming:                      | None                  |
| System Voltage [V]:           | 230V 50Hz             |
| Connection:                   | 18i3 Quick connection |
| Mounting:                     | Ceiling, Recessed     |
| Cut-out [mm]:                 | 155mm                 |
| MacAdam (SDCM):               | 3                     |
| Color:                        | White                 |
| Length [mm]:                  | 165mm                 |
| Height [mm]:                  | 125mm                 |
| Width [mm]:                   | 165mm                 |
| Weight [kg]:                  | 0,95kg                |
| To be recessed in insulation: | No                    |
|                               |                       |