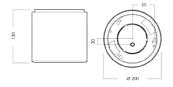

## 1084-40-1

| <b>C</b> € ☐ IP44             | A**              |
|-------------------------------|------------------|
| Lightsource Type:             | LED (built in)   |
| System Power [W]:             | 23W              |
| CCT (Color Temperature):      | 4000K            |
| CRI / Ra:                     | 80               |
| Lumen Output:                 | 2575lm           |
| Lumen LED (tc=25):            | 2550lm           |
| Beam Angle:                   | 40°              |
| Lens (Diffuser):              | Opal             |
| Dimming:                      | None             |
| System Voltage [V]:           | 230V 50Hz        |
| Connection:                   | Terminal         |
| Mounting:                     | Ceiling, Surface |
| Lifetime [h]:                 | L80B10: 64 000h  |
| Lumen/W:                      | 112lm/W          |
| Color:                        | Grey             |
| Height [mm]:                  | 130mm            |
| Width [mm]:                   | 200mm            |
| Weight [kg]:                  | 1,15kg           |
| To be recessed in insulation: | Not applicable   |
|                               |                  |