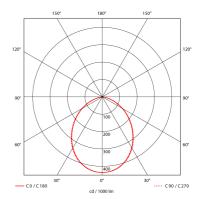

## 1084-40-1

| <b>C</b> € ☐ IP44             | A**              |
|-------------------------------|------------------|
| Lightsource Type:             | LED (built in)   |
| System Power [W]:             | 23W              |
| CCT (Color Temperature):      | 4000K            |
| CRI / Ra:                     | 80               |
| Lumen Output:                 | 2575lm           |
| Lumen LED (tc=25):            | 2550lm           |
| Beam Angle:                   | 40°              |
| Lens (Diffuser):              | Opal             |
| Dimming:                      | None             |
| System Voltage [V]:           | 230V 50Hz        |
| Connection:                   | Terminal         |
| Mounting:                     | Ceiling, Surface |
| Lifetime [h]:                 | L80B10: 64 000h  |
| Lumen/W:                      | 112lm/W          |
| Color:                        | Grey             |
| Height [mm]:                  | 130mm            |
| Width [mm]:                   | 200mm            |
| Weight [kg]:                  | 1,15kg           |
| To be recessed in insulation: | Not applicable   |
|                               |                  |