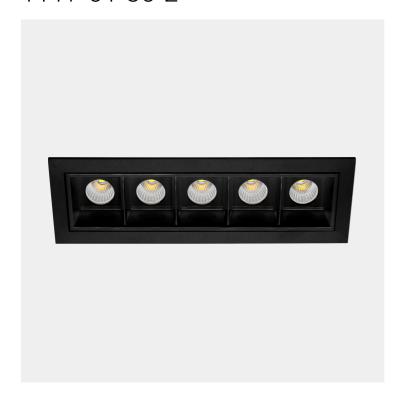

## Cold 5

1117-01-30-2

| •                          | LED (built in)<br>10W |
|----------------------------|-----------------------|
| ratam Davier [M].          | 10W                   |
| ystem Power [W]:           |                       |
| CT (Color Temperature):    | 2700K                 |
| RI / Ra:                   | 90                    |
| umen Output:               | 805lm                 |
| umen LED (tc=25):          | 1050lm                |
| eam Angle:                 | 30°                   |
| ens (Diffuser):            | None                  |
| imming:                    | Phase-Cut             |
| ystem Voltage [V]:         | 230V 50Hz             |
| onnection:                 | Depending on driver   |
| ounting:                   | Ceiling, Recessed     |
| ut-out [mm]:               | 130x36mm              |
| acAdam (SDCM):             | 2                     |
| olor:                      | Black                 |
| ength [mm]:                | 137mm                 |
| eight [mm]:                | 52mm                  |
| fidth [mm]:                | 44mm                  |
| 'eight [kg]:               | 0,32kg                |
| be recessed in insulation: | No                    |