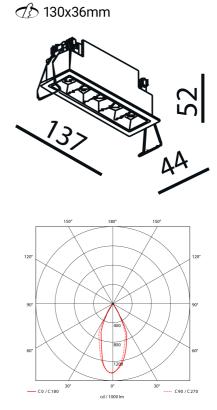

## Cold 5

1117-01-30-2

| •                          | LED (built in)<br>10W |
|----------------------------|-----------------------|
| ratam Davier [M].          | 10W                   |
| ystem Power [W]:           |                       |
| CT (Color Temperature):    | 2700K                 |
| RI / Ra:                   | 90                    |
| umen Output:               | 805lm                 |
| umen LED (tc=25):          | 1050lm                |
| eam Angle:                 | 30°                   |
| ens (Diffuser):            | None                  |
| imming:                    | Phase-Cut             |
| ystem Voltage [V]:         | 230V 50Hz             |
| onnection:                 | Depending on driver   |
| ounting:                   | Ceiling, Recessed     |
| ut-out [mm]:               | 130x36mm              |
| acAdam (SDCM):             | 2                     |
| olor:                      | Black                 |
| ength [mm]:                | 137mm                 |
| eight [mm]:                | 52mm                  |
| fidth [mm]:                | 44mm                  |
| 'eight [kg]:               | 0,32kg                |
| be recessed in insulation: | No                    |