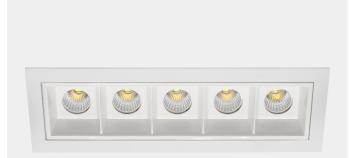

## Cold 5

130x36mm

| SPECIFICATIONS                |                     |
|-------------------------------|---------------------|
| Lightsource Type:             | LED (built in)      |
| System Power [W]:             | 10W                 |
| CCT (Color Temperature):      | 2700K               |
| CRI / Ra:                     | 90                  |
| Lumen Output:                 | 805lm               |
| Lumen LED (tc=25):            | 1050lm              |
| Beam Angle:                   | 30°                 |
| Lens (Diffuser):              | None                |
| Dimming:                      | Phase-Cut           |
| System Voltage [V]:           | 230V 50Hz           |
| Connection:                   | Depending on driver |
| Mounting:                     | Ceiling, Recessed   |
| Cut-out [mm]:                 | 130x36mm            |
| MacAdam (SDCM):               | 2                   |
| Color:                        | White               |
| Length [mm]:                  | 137mm               |
| Height [mm]:                  | 52mm                |
| Width [mm]:                   | 44mm                |
| Weight [kg]:                  | 0,32kg              |
| To be recessed in insulation: | No                  |
|                               |                     |