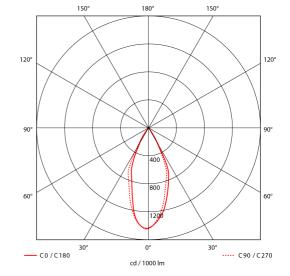

## Cold 5

130x36mm

| SPECIFICATIONS                |                     |
|-------------------------------|---------------------|
| Lightsource Type:             | LED (built in)      |
| System Power [W]:             | 10W                 |
| CCT (Color Temperature):      | 2700K               |
| CRI / Ra:                     | 90                  |
| Lumen Output:                 | 805lm               |
| Lumen LED (tc=25):            | 1050lm              |
| Beam Angle:                   | 30°                 |
| Lens (Diffuser):              | None                |
| Dimming:                      | Phase-Cut           |
| System Voltage [V]:           | 230V 50Hz           |
| Connection:                   | Depending on driver |
| Mounting:                     | Ceiling, Recessed   |
| Cut-out [mm]:                 | 130x36mm            |
| MacAdam (SDCM):               | 2                   |
| Color:                        | White               |
| Length [mm]:                  | 137mm               |
| Height [mm]:                  | 52mm                |
| Width [mm]:                   | 44mm                |
| Weight [kg]:                  | 0,32kg              |
| To be recessed in insulation: | No                  |
|                               |                     |