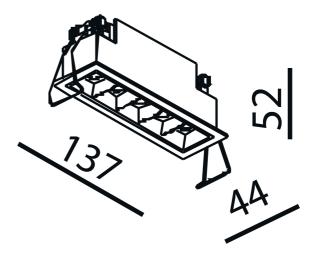

## Cold 5

130x36mm

| SPECIFICATIONS                |                     |
|-------------------------------|---------------------|
| Lightsource Type:             | LED (built in)      |
| System Power [W]:             | 10W                 |
| CCT (Color Temperature):      | 2700K               |
| CRI / Ra:                     | 90                  |
| Lumen Output:                 | 805lm               |
| Lumen LED (tc=25):            | 1050lm              |
| Beam Angle:                   | 30°                 |
| Lens (Diffuser):              | None                |
| Dimming:                      | Phase-Cut           |
| System Voltage [V]:           | 230V 50Hz           |
| Connection:                   | Depending on driver |
| Mounting:                     | Ceiling, Recessed   |
| Cut-out [mm]:                 | 130x36mm            |
| MacAdam (SDCM):               | 2                   |
| Color:                        | White               |
| Length [mm]:                  | 137mm               |
| Height [mm]:                  | 52mm                |
| Width [mm]:                   | 44mm                |
| Weight [kg]:                  | 0,32kg              |
| To be recessed in insulation: | No                  |
|                               |                     |