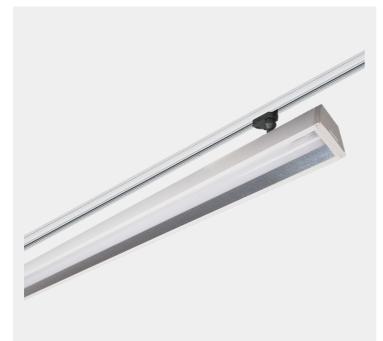

NORLUX

Lighting Solutions

Linea is a luminaire for indoor use and is designed to be mounted in a wide range of installations. With its slim design and high light output this is a very interesting luminaire that is used in a wide range of retail and commersial innstallations, demanding a visually good design. The track mounted version is very easy to move around in the premises. Linea Extrude is available in three different colors