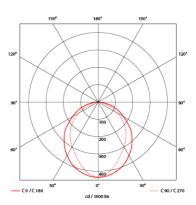

| €⊕ | IP20 | 230V<br>50Hz |  |
|----|------|--------------|--|
|----|------|--------------|--|

| Lightsource Type:        | LED (built in)  |
|--------------------------|-----------------|
| System Power [W]:        | 38W             |
| CCT (Color Temperature): | 3000K           |
| CRI / Ra:                | 80              |
| Lumen Output:            | 3855lm          |
| Lumen LED (tc=25):       | 4285lm          |
| Beam Angle:              | 90              |
| Lens (Diffuser):         | Opal            |
| Dimming:                 | None            |
| System Voltage [V]:      | 230V 50Hz       |
| Connection:              | Track 3-Circuit |
| Mounting:                | Ceiling, Track  |
| Lumen/W:                 | 101lm/W         |
| Color:                   | White           |
| Length [mm]:             | 1150mm          |
| Height [mm]:             | 75mm            |
| Width [mm]:              | 80mm            |
| Weight [kg]:             | 2550kg          |
|                          |                 |