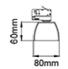

| €⊕ | IP20 | 230V<br>50Hz |  |
|----|------|--------------|--|
|----|------|--------------|--|

| Lightsource Type:        | LED (built in)  |
|--------------------------|-----------------|
| System Power [W]:        | 38W             |
| CCT (Color Temperature): | 3000K           |
| CRI / Ra:                | 80              |
| Lumen Output:            | 3855lm          |
| Lumen LED (tc=25):       | 4285lm          |
| Beam Angle:              | 90              |
| Lens (Diffuser):         | Opal            |
| Dimming:                 | None            |
| System Voltage [V]:      | 230V 50Hz       |
| Connection:              | Track 3-Circuit |
| Mounting:                | Ceiling, Track  |
| Lumen/W:                 | 101lm/W         |
| Color:                   | White           |
| Length [mm]:             | 1150mm          |
| Height [mm]:             | 75mm            |
| Width [mm]:              | 80mm            |
| Weight [kg]:             | 2550kg          |
|                          |                 |