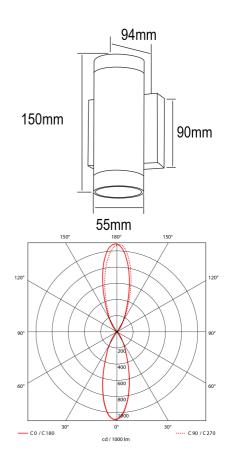

## **Gunnsy Up&Down**

2313-6-5

| <b>C €</b> ☐ [P55] [230V → | A** - A        |
|----------------------------|----------------|
| Lightsource Type:          | LED (built in) |
| System Power [W]:          | 2x6W           |
| CCT (Color Temperature):   | 3000K          |
| CRI / Ra:                  | 80             |
| Lumen Output:              | 436lm          |
| Lumen LED (tc=25):         | 750lm          |
| Beam Angle:                | 35°            |
| Lens (Diffuser):           | Clear          |
| Dimming:                   | Phase-Cut      |
| System Voltage [V]:        | 230V 50Hz      |
| Connection:                | Terminal       |
| Mounting:                  | Wall, Surface  |
| Length [mm]:               | 94mm           |
| Height [mm]:               | 150mm          |
| Width [mm]:                | 55mm           |