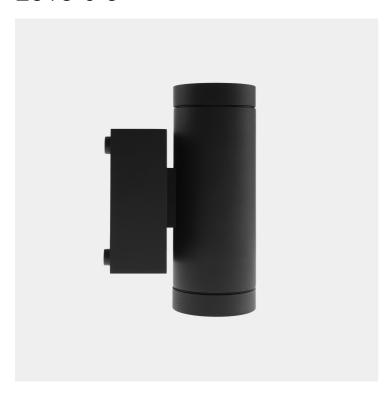

## **Gunnsy Up&Down**

2313-6-5

| <b>C €</b> ☐ [P55] [230V → | A** - A        |
|----------------------------|----------------|
| Lightsource Type:          | LED (built in) |
| System Power [W]:          | 2x6W           |
| CCT (Color Temperature):   | 3000K          |
| CRI / Ra:                  | 80             |
| Lumen Output:              | 436lm          |
| Lumen LED (tc=25):         | 750lm          |
| Beam Angle:                | 35°            |
| Lens (Diffuser):           | Clear          |
| Dimming:                   | Phase-Cut      |
| System Voltage [V]:        | 230V 50Hz      |
| Connection:                | Terminal       |
| Mounting:                  | Wall, Surface  |
| Length [mm]:               | 94mm           |
| Height [mm]:               | 150mm          |
| Width [mm]:                | 55mm           |