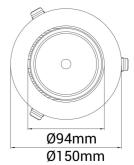

## SPECIFICATIONS

| Lightsource Type:             | LED (built in)        |
|-------------------------------|-----------------------|
| System Power [W]:             | 28W                   |
| CCT (Color Temperature):      | 3000K                 |
| CRI / Ra:                     | 80                    |
| Lumen Output:                 | 3685lm                |
| Lumen LED (tc=25):            | 3950lm                |
| Beam Angle:                   | 30°                   |
| Lens (Diffuser):              | Clear                 |
| Dimming:                      | None                  |
| System Voltage [V]:           | 230V 50Hz             |
| Connection:                   | 18i3 Quick connection |
| Mounting:                     | Ceiling, Recessed     |
| Cut-out [mm]:                 | 140mm                 |
| Lifetime [h]:                 | L80B10: 50.000h       |
| Lumen/W:                      | 132lm/W               |
| MacAdam (SDCM):               | 3                     |
| Color:                        | Grey                  |
| Length [mm]:                  | 150mm                 |
| Height [mm]:                  | 112mm                 |
| Width [mm]:                   | 150mm                 |
| Weight [kg]:                  | 0,95kg                |
| To be recessed in insulation: | Not applicable        |
|                               |                       |