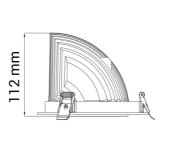

## SPECIFICATIONS

| Lightsource Type:             | LED (built in)        |
|-------------------------------|-----------------------|
| System Power [W]:             | 28W                   |
| CCT (Color Temperature):      | 3000K                 |
| CRI / Ra:                     | 80                    |
| Lumen Output:                 | 3685lm                |
| Lumen LED (tc=25):            | 3950lm                |
| Beam Angle:                   | 30°                   |
| Lens (Diffuser):              | Clear                 |
| Dimming:                      | None                  |
| System Voltage [V]:           | 230V 50Hz             |
| Connection:                   | 18i3 Quick connection |
| Mounting:                     | Ceiling, Recessed     |
| Cut-out [mm]:                 | 140mm                 |
| Lifetime [h]:                 | L80B10: 50.000h       |
| Lumen/W:                      | 132lm/W               |
| MacAdam (SDCM):               | 3                     |
| Color:                        | Grey                  |
| Length [mm]:                  | 150mm                 |
| Height [mm]:                  | 112mm                 |
| Width [mm]:                   | 150mm                 |
| Weight [kg]:                  | 0,95kg                |
| To be recessed in insulation: | Not applicable        |
|                               |                       |