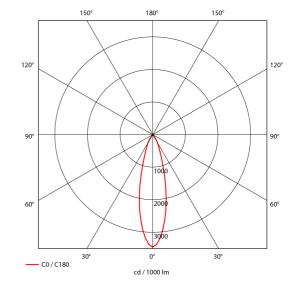

## SPECIFICATIONS

| Lightsource Type:             | LED (built in)        |
|-------------------------------|-----------------------|
| System Power [W]:             | 28W                   |
| CCT (Color Temperature):      | 3000K                 |
| CRI / Ra:                     | 80                    |
| Lumen Output:                 | 3685lm                |
| Lumen LED (tc=25):            | 3950lm                |
| Beam Angle:                   | 30°                   |
| Lens (Diffuser):              | Clear                 |
| Dimming:                      | None                  |
| System Voltage [V]:           | 230V 50Hz             |
| Connection:                   | 18i3 Quick connection |
| Mounting:                     | Ceiling, Recessed     |
| Cut-out [mm]:                 | 140mm                 |
| Lifetime [h]:                 | L80B10: 50.000h       |
| Lumen/W:                      | 132lm/W               |
| MacAdam (SDCM):               | 3                     |
| Color:                        | Grey                  |
| Length [mm]:                  | 150mm                 |
| Height [mm]:                  | 112mm                 |
| Width [mm]:                   | 150mm                 |
| Weight [kg]:                  | 0,95kg                |
| To be recessed in insulation: | Not applicable        |
|                               |                       |