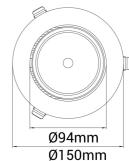

## **Seta Mini**

| SPECIFICATIONS        |  |
|-----------------------|--|
| LED (built in)        |  |
| 28W                   |  |
| Fresh Food            |  |
| 80                    |  |
| 2063lm                |  |
| 2200lm                |  |
| 30°                   |  |
| Clear                 |  |
| None                  |  |
| 230V 50Hz             |  |
| 18i3 Quick connection |  |
| Ceiling, Recessed     |  |
| 140mm                 |  |
| L80B10: 50.000h       |  |
| 74lm/W                |  |
| 15                    |  |
| 4                     |  |
| White                 |  |
| 150mm                 |  |
| 112mm                 |  |
| 150mm                 |  |
| 0,95kg                |  |
| _                     |  |
|                       |  |