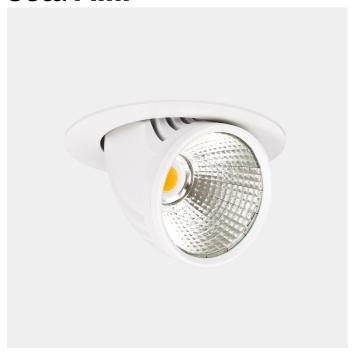

Seta Mini is a small and very flexible LED downlight offering great number of adjustment possibilities. The Seta Mini is supplied with a cable connector type 18i3- and can be delivered with a variety of connector options. The downlight is available in three different colors and with a wide range of reflectors. Rotatable 350° and tiltable 70°.