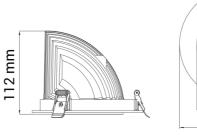

## **Seta Mini**

| SPECIFICATIONS        |  |
|-----------------------|--|
| LED (built in)        |  |
| 28W                   |  |
| Fresh Food            |  |
| 80                    |  |
| 2063lm                |  |
| 2200lm                |  |
| 30°                   |  |
| Clear                 |  |
| None                  |  |
| 230V 50Hz             |  |
| 18i3 Quick connection |  |
| Ceiling, Recessed     |  |
| 140mm                 |  |
| L80B10: 50.000h       |  |
| 74lm/W                |  |
| 15                    |  |
| 4                     |  |
| White                 |  |
| 150mm                 |  |
| 112mm                 |  |
| 150mm                 |  |
| 0,95kg                |  |
| _                     |  |
|                       |  |