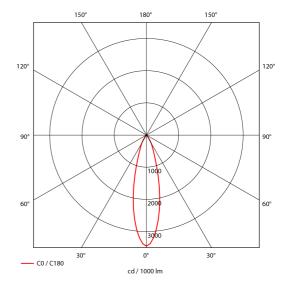

## **Seta Mini**

| SPECIFICATIONS        |  |
|-----------------------|--|
| LED (built in)        |  |
| 28W                   |  |
| Fresh Food            |  |
| 80                    |  |
| 2063lm                |  |
| 2200lm                |  |
| 30°                   |  |
| Clear                 |  |
| None                  |  |
| 230V 50Hz             |  |
| 18i3 Quick connection |  |
| Ceiling, Recessed     |  |
| 140mm                 |  |
| L80B10: 50.000h       |  |
| 74lm/W                |  |
| 15                    |  |
| 4                     |  |
| White                 |  |
| 150mm                 |  |
| 112mm                 |  |
| 150mm                 |  |
| 0,95kg                |  |
| _                     |  |
|                       |  |