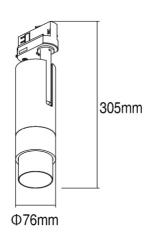

**Zoom Maxi Spotlight** 

| SPECIFICATIONS           |                 |
|--------------------------|-----------------|
| Lightsource Type:        | LED (built in)  |
| System Power [W]:        | 30W             |
| CCT (Color Temperature): | 3000K           |
| CRI / Ra:                | 80              |
| Lumen LED (tc=25):       | 2250lm          |
| Beam Angle:              | 15-60°          |
| Lens (Diffuser):         | Clear           |
| Dimming:                 | None            |
| System Voltage [V]:      | 230V 50Hz       |
| Connection:              | Track 3-Circuit |
| Mounting:                | Ceiling, Track  |
| Color:                   | White           |
| Length [mm]:             | 305mm           |
| Width [mm]:              | 76mm            |