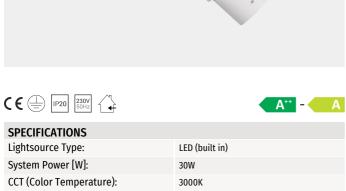

**Zoom Maxi Spotlight** 

| SPECIFICATIONS           |                 |
|--------------------------|-----------------|
| Lightsource Type:        | LED (built in)  |
| System Power [W]:        | 30W             |
| CCT (Color Temperature): | 3000K           |
| CRI / Ra:                | 80              |
| Lumen LED (tc=25):       | 2250lm          |
| Beam Angle:              | 15-60°          |
| Lens (Diffuser):         | Clear           |
| Dimming:                 | None            |
| System Voltage [V]:      | 230V 50Hz       |
| Connection:              | Track 3-Circuit |
| Mounting:                | Ceiling, Track  |
| Color:                   | White           |
| Length [mm]:             | 305mm           |
| Width [mm]:              | 76mm            |