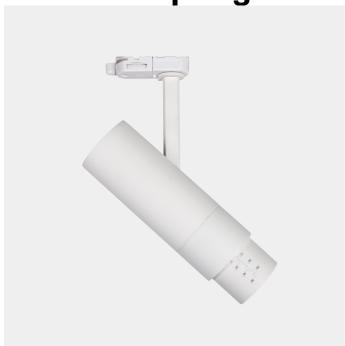

**Zoom Maxi Spotlight** 

| SPECIFICATIONS           |                 |
|--------------------------|-----------------|
| Lightsource Type:        | LED (built in)  |
| System Power [W]:        | 30W             |
| CCT (Color Temperature): | 3000K           |
| CRI / Ra:                | 80              |
| Lumen LED (tc=25):       | 2250lm          |
| Beam Angle:              | 15-60°          |
| Lens (Diffuser):         | Clear           |
| Dimming:                 | None            |
| System Voltage [V]:      | 230V 50Hz       |
| Connection:              | Track 3-Circuit |
| Mounting:                | Ceiling, Track  |
| Color:                   | White           |
| Length [mm]:             | 305mm           |
| Width [mm]:              | 76mm            |

The unique zoom patent makes it possible to vary the beam angel between 15 - and 60 degrees making this model highly versatile. The Zoom Maxi is available in both black and white versions and is made from robust die-cast aluminum.