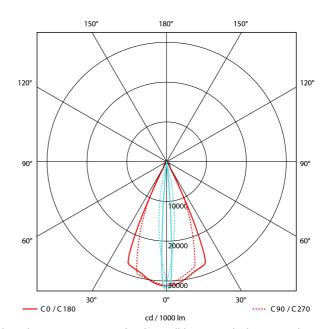

**Zoom Maxi Spotlight** 

| SPECIFICATIONS           |                 |
|--------------------------|-----------------|
| Lightsource Type:        | LED (built in)  |
| System Power [W]:        | 30W             |
| CCT (Color Temperature): | 3000K           |
| CRI / Ra:                | 80              |
| Lumen LED (tc=25):       | 2250lm          |
| Beam Angle:              | 15-60°          |
| Lens (Diffuser):         | Clear           |
| Dimming:                 | None            |
| System Voltage [V]:      | 230V 50Hz       |
| Connection:              | Track 3-Circuit |
| Mounting:                | Ceiling, Track  |
| Color:                   | White           |
| Length [mm]:             | 305mm           |
| Width [mm]:              | 76mm            |

The unique zoom patent makes it possible to vary the beam angel between 15 - and 60 degrees making this model highly versatile. The Zoom Maxi is available in both black and white versions and is made from robust die-cast aluminum.