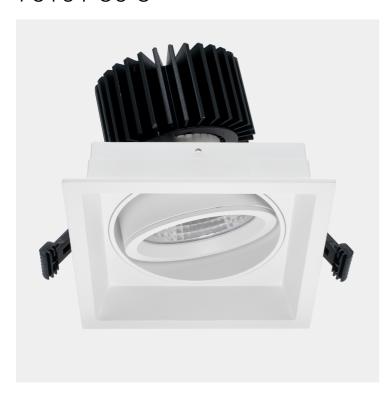

## Quadro

75101-30-3

Quadro downlight available in a single and a double version. The Quadro combines the design details from track mounted spotlights with those of downlights. This will make a very nice design element in premises where one needs both track mounted and recessed fixtures.

| C € [IP20] [230V 50Hz]        | A** - A               |
|-------------------------------|-----------------------|
| System Power [W]:             | 37W                   |
| CCT (Color Temperature):      | Arctic White          |
| CRI / Ra:                     | 95                    |
| Lumen LED (tc=25):            | 3829lm                |
| Beam Angle:                   | 30°                   |
| Lens (Diffuser):              | Clear                 |
| Dimming:                      | None                  |
| System Voltage [V]:           | 230V 50Hz             |
| Connection:                   | 18i3 Quick connection |
| Mounting:                     | Ceiling               |
| Cut-out [mm]:                 | 140x140mm             |
| Lifetime [h]:                 | L80B10: 50.000h       |
| MacAdam (SDCM):               | 3                     |
| Color:                        | White                 |
| Length [mm]:                  | 150mm                 |
| Height [mm]:                  | 133mm                 |
| Width [mm]:                   | 150mm                 |
| Weight [kg]:                  | 1,05kg                |
| To be recessed in insulation: | No                    |