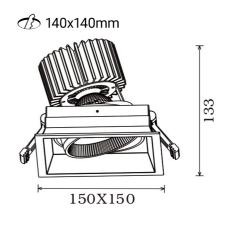

| C € [IP20] [230V 50Hz]        | A** - A               |
|-------------------------------|-----------------------|
| System Power [W]:             | 37W                   |
| CCT (Color Temperature):      | Arctic White          |
| CRI / Ra:                     | 95                    |
| Lumen LED (tc=25):            | 3829lm                |
| Beam Angle:                   | 30°                   |
| Lens (Diffuser):              | Clear                 |
| Dimming:                      | None                  |
| System Voltage [V]:           | 230V 50Hz             |
| Connection:                   | 18i3 Quick connection |
| Mounting:                     | Ceiling               |
| Cut-out [mm]:                 | 140x140mm             |
| Lifetime [h]:                 | L80B10: 50.000h       |
| MacAdam (SDCM):               | 3                     |
| Color:                        | White                 |
| Length [mm]:                  | 150mm                 |
| Height [mm]:                  | 133mm                 |
| Width [mm]:                   | 150mm                 |
| Weight [kg]:                  | 1,05kg                |
| To be recessed in insulation: | No                    |