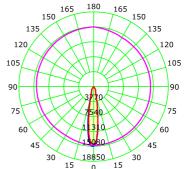

| C € [IP20] [230V 50Hz]        | A** - A               |
|-------------------------------|-----------------------|
| System Power [W]:             | 37W                   |
| CCT (Color Temperature):      | Arctic White          |
| CRI / Ra:                     | 95                    |
| Lumen LED (tc=25):            | 3829lm                |
| Beam Angle:                   | 30°                   |
| Lens (Diffuser):              | Clear                 |
| Dimming:                      | None                  |
| System Voltage [V]:           | 230V 50Hz             |
| Connection:                   | 18i3 Quick connection |
| Mounting:                     | Ceiling               |
| Cut-out [mm]:                 | 140x140mm             |
| Lifetime [h]:                 | L80B10: 50.000h       |
| MacAdam (SDCM):               | 3                     |
| Color:                        | White                 |
| Length [mm]:                  | 150mm                 |
| Height [mm]:                  | 133mm                 |
| Width [mm]:                   | 150mm                 |
| Weight [kg]:                  | 1,05kg                |
| To be recessed in insulation: | No                    |