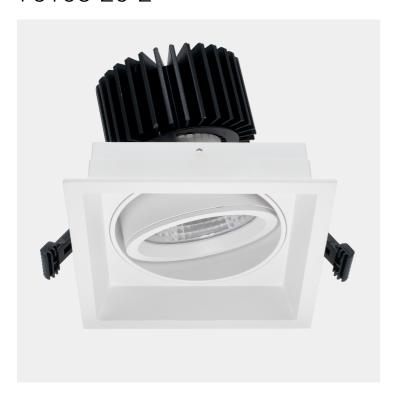

## Quadro

75103-20-2

Quadro downlight available in a single and a double version. The Quadro combines the design details from track mounted spotlights with those of downlights. This will make a very nice design element in premises where one needs both track mounted and recessed fixtures.