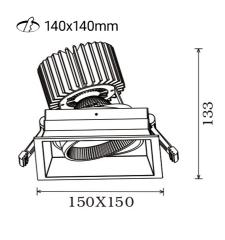

## Quadro

75103-20-2

Quadro downlight available in a single and a double version. The Quadro combines the design details from track mounted spotlights with those of downlights. This will make a very nice design element in premises where one needs both track mounted and recessed fixtures.