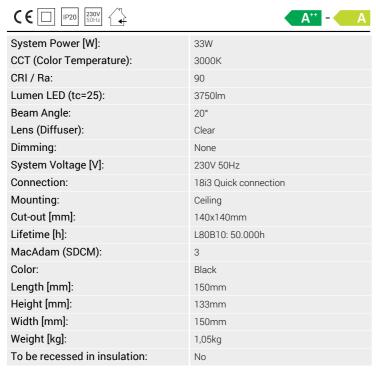

## Quadro

75103-20-2

Quadro downlight available in a single and a double version. The Quadro combines the design details from track mounted spotlights with those of downlights. This will make a very nice design element in premises where one needs both track mounted and recessed fixtures.