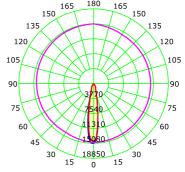

## Quadro

75103-20-2

Quadro downlight available in a single and a double version. The Quadro combines the design details from track mounted spotlights with those of downlights. This will make a very nice design element in premises where one needs both track mounted and recessed fixtures.