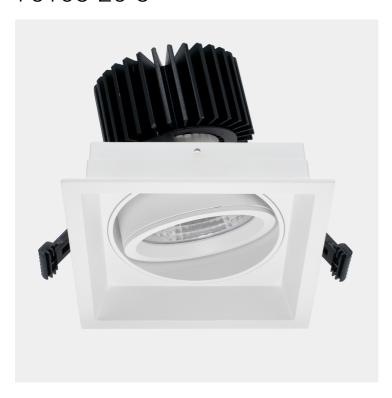

## Quadro

75103-20-3

Quadro downlight available in a single and a double version. The Quadro combines the design details from track mounted spotlights with those of downlights. This will make a very nice design element in premises where one needs both track mounted and recessed fixtures.