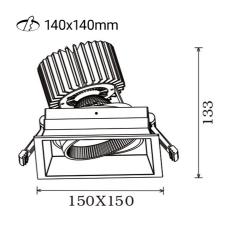

| ,                            | 33W                   |
|------------------------------|-----------------------|
| CCT (Color Temperature):     |                       |
| or (oolor remperature).      | 3000K                 |
| RI / Ra:                     | 90                    |
| umen LED (tc=25):            | 3750lm                |
| eam Angle:                   | 20°                   |
| ens (Diffuser):              | Clear                 |
| imming:                      | None                  |
| ystem Voltage [V]:           | 230V 50Hz             |
| connection:                  | 18i3 Quick connection |
| Nounting:                    | Ceiling               |
| cut-out [mm]:                | 140x140mm             |
| ifetime [h]:                 | L80B10: 50.000h       |
| /lacAdam (SDCM):             | 3                     |
| color:                       | White                 |
| ength [mm]:                  | 150mm                 |
| leight [mm]:                 | 133mm                 |
| Vidth [mm]:                  | 150mm                 |
| Veight [kg]:                 | 1,05kg                |
| o be recessed in insulation: | No                    |