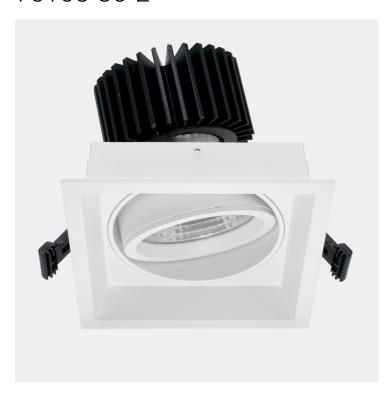

## Quadro

75103-30-2

Quadro downlight available in a single and a double version. The Quadro combines the design details from track mounted spotlights with those of downlights. This will make a very nice design element in premises where one needs both track mounted and recessed fixtures.