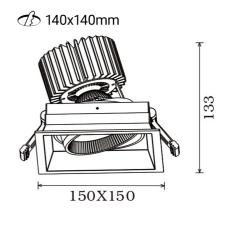

| System Power [W]:       33W         CCT (Color Temperature):       3000K         CRI / Ra:       90         Lumen LED (tc=25):       3750lm         Beam Angle:       30°         Lens (Diffuser):       Clear         Dimming:       None         System Voltage [V]:       230V 50Hz         Connection:       18i3 Quick connection         Mounting:       Ceiling         Cut-out [mm]:       140x140mm         Lifetime [h]:       L80B10: 50.000h         MacAdam (SDCM):       3         Color:       Black         Length [mm]:       150mm         Height [mm]:       133mm         Width [mm]:       150mm         Weight [kg]:       1,05kg         To be recessed in insulation:       No | CE IP20 230V TO SOHZ          | A** - A               |
|--------------------------------------------------------------------------------------------------------------------------------------------------------------------------------------------------------------------------------------------------------------------------------------------------------------------------------------------------------------------------------------------------------------------------------------------------------------------------------------------------------------------------------------------------------------------------------------------------------------------------------------------------------------------------------------------------------|-------------------------------|-----------------------|
| CRI / Ra:       90         Lumen LED (tc=25):       3750lm         Beam Angle:       30°         Lens (Diffuser):       Clear         Dimming:       None         System Voltage [V]:       230V 50Hz         Connection:       18i3 Quick connection         Mounting:       Ceiling         Cut-out [mm]:       140x140mm         Lifetime [h]:       L80B10: 50.000h         MacAdam (SDCM):       3         Color:       Black         Length [mm]:       150mm         Height [mm]:       133mm         Width [mm]:       150mm         Weight [kg]:       1,05kg                                                                                                                                 | System Power [W]:             | 33W                   |
| Lumen LED (tc=25):       3750lm         Beam Angle:       30°         Lens (Diffuser):       Clear         Dimming:       None         System Voltage [V]:       230V 50Hz         Connection:       18i3 Quick connection         Mounting:       Ceiling         Cut-out [mm]:       140x140mm         Lifetime [h]:       L80B10: 50.000h         MacAdam (SDCM):       3         Color:       Black         Length [mm]:       150mm         Height [mm]:       133mm         Width [mm]:       150mm         Weight [kg]:       1,05kg                                                                                                                                                            | CCT (Color Temperature):      | 3000K                 |
| Beam Angle:       30°         Lens (Diffuser):       Clear         Dimming:       None         System Voltage [V]:       230V 50Hz         Connection:       18i3 Quick connection         Mounting:       Ceiling         Cut-out [mm]:       140x140mm         Lifetime [h]:       L80B10: 50.000h         MacAdam (SDCM):       3         Color:       Black         Length [mm]:       150mm         Height [mm]:       133mm         Width [mm]:       150mm         Weight [kg]:       1,05kg                                                                                                                                                                                                    | CRI / Ra:                     | 90                    |
| Lens (Diffuser):         Clear           Dimming:         None           System Voltage [V]:         230V 50Hz           Connection:         18i3 Quick connection           Mounting:         Ceiling           Cut-out [mm]:         140x140mm           Lifetime [h]:         L80B10: 50.000h           MacAdam (SDCM):         3           Color:         Black           Length [mm]:         150mm           Height [mm]:         133mm           Width [mm]:         150mm           Weight [kg]:         1,05kg                                                                                                                                                                                | Lumen LED (tc=25):            | 3750lm                |
| Dimming:         None           System Voltage [V]:         230V 50Hz           Connection:         18i3 Quick connection           Mounting:         Ceiling           Cut-out [mm]:         140x140mm           Lifetime [h]:         L80B10: 50.000h           MacAdam (SDCM):         3           Color:         Black           Length [mm]:         150mm           Height [mm]:         133mm           Width [mm]:         150mm           Weight [kg]:         1,05kg                                                                                                                                                                                                                         | Beam Angle:                   | 30°                   |
| System Voltage [V]:       230V 50Hz         Connection:       18i3 Quick connection         Mounting:       Ceiling         Cut-out [mm]:       140x140mm         Lifetime [h]:       L80B10: 50.000h         MacAdam (SDCM):       3         Color:       Black         Length [mm]:       150mm         Height [mm]:       133mm         Width [mm]:       150mm         Weight [kg]:       1,05kg                                                                                                                                                                                                                                                                                                   | Lens (Diffuser):              | Clear                 |
| Connection:       18i3 Quick connection         Mounting:       Ceiling         Cut-out [mm]:       140x140mm         Lifetime [h]:       L80B10: 50.000h         MacAdam (SDCM):       3         Color:       Black         Length [mm]:       150mm         Height [mm]:       133mm         Width [mm]:       150mm         Weight [kg]:       1,05kg                                                                                                                                                                                                                                                                                                                                               | Dimming:                      | None                  |
| Mounting: Ceiling Cut-out [mm]: 140x140mm Lifetime [h]: L80B10: 50.000h MacAdam (SDCM): 3 Color: Black Length [mm]: 150mm Height [mm]: 133mm Width [mm]: 150mm Weight [kg]: 1,05kg                                                                                                                                                                                                                                                                                                                                                                                                                                                                                                                     | System Voltage [V]:           | 230V 50Hz             |
| Cut-out [mm]:       140x140mm         Lifetime [h]:       L80B10: 50.000h         MacAdam (SDCM):       3         Color:       Black         Length [mm]:       150mm         Height [mm]:       133mm         Width [mm]:       150mm         Weight [kg]:       1,05kg                                                                                                                                                                                                                                                                                                                                                                                                                               | Connection:                   | 18i3 Quick connection |
| Lifetime [h]:       L80B10: 50.000h         MacAdam (SDCM):       3         Color:       Black         Length [mm]:       150mm         Height [mm]:       133mm         Width [mm]:       150mm         Weight [kg]:       1,05kg                                                                                                                                                                                                                                                                                                                                                                                                                                                                     | Mounting:                     | Ceiling               |
| MacAdam (SDCM):       3         Color:       Black         Length [mm]:       150mm         Height [mm]:       133mm         Width [mm]:       150mm         Weight [kg]:       1,05kg                                                                                                                                                                                                                                                                                                                                                                                                                                                                                                                 | Cut-out [mm]:                 | 140x140mm             |
| Color:         Black           Length [mm]:         150mm           Height [mm]:         133mm           Width [mm]:         150mm           Weight [kg]:         1,05kg                                                                                                                                                                                                                                                                                                                                                                                                                                                                                                                               | Lifetime [h]:                 | L80B10: 50.000h       |
| Length [mm]:       150mm         Height [mm]:       133mm         Width [mm]:       150mm         Weight [kg]:       1,05kg                                                                                                                                                                                                                                                                                                                                                                                                                                                                                                                                                                            | MacAdam (SDCM):               | 3                     |
| Height [mm]:       133mm         Width [mm]:       150mm         Weight [kg]:       1,05kg                                                                                                                                                                                                                                                                                                                                                                                                                                                                                                                                                                                                             | Color:                        | Black                 |
| Width [mm]:         150mm           Weight [kg]:         1,05kg                                                                                                                                                                                                                                                                                                                                                                                                                                                                                                                                                                                                                                        | Length [mm]:                  | 150mm                 |
| <b>Weight [kg]</b> : 1,05kg                                                                                                                                                                                                                                                                                                                                                                                                                                                                                                                                                                                                                                                                            | Height [mm]:                  | 133mm                 |
|                                                                                                                                                                                                                                                                                                                                                                                                                                                                                                                                                                                                                                                                                                        | Width [mm]:                   | 150mm                 |
| To be recessed in insulation: No                                                                                                                                                                                                                                                                                                                                                                                                                                                                                                                                                                                                                                                                       | Weight [kg]:                  | 1,05kg                |
|                                                                                                                                                                                                                                                                                                                                                                                                                                                                                                                                                                                                                                                                                                        | To be recessed in insulation: | No                    |