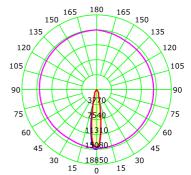

| System Power [W]:       33W         CCT (Color Temperature):       3000K         CRI / Ra:       90         Lumen LED (tc=25):       3750lm         Beam Angle:       30°         Lens (Diffuser):       Clear         Dimming:       None         System Voltage [V]:       230V 50Hz         Connection:       18i3 Quick connection         Mounting:       Ceiling         Cut-out [mm]:       140x140mm         Lifetime [h]:       L80B10: 50.000h         MacAdam (SDCM):       3         Color:       Black         Length [mm]:       150mm         Height [mm]:       133mm         Width [mm]:       150mm         Weight [kg]:       1,05kg         To be recessed in insulation:       No | CE IP20 230V TO SOHZ          | A** - A               |
|--------------------------------------------------------------------------------------------------------------------------------------------------------------------------------------------------------------------------------------------------------------------------------------------------------------------------------------------------------------------------------------------------------------------------------------------------------------------------------------------------------------------------------------------------------------------------------------------------------------------------------------------------------------------------------------------------------|-------------------------------|-----------------------|
| CRI / Ra:       90         Lumen LED (tc=25):       3750lm         Beam Angle:       30°         Lens (Diffuser):       Clear         Dimming:       None         System Voltage [V]:       230V 50Hz         Connection:       18i3 Quick connection         Mounting:       Ceiling         Cut-out [mm]:       140x140mm         Lifetime [h]:       L80B10: 50.000h         MacAdam (SDCM):       3         Color:       Black         Length [mm]:       150mm         Height [mm]:       133mm         Width [mm]:       150mm         Weight [kg]:       1,05kg                                                                                                                                 | System Power [W]:             | 33W                   |
| Lumen LED (tc=25):       3750lm         Beam Angle:       30°         Lens (Diffuser):       Clear         Dimming:       None         System Voltage [V]:       230V 50Hz         Connection:       18i3 Quick connection         Mounting:       Ceiling         Cut-out [mm]:       140x140mm         Lifetime [h]:       L80B10: 50.000h         MacAdam (SDCM):       3         Color:       Black         Length [mm]:       150mm         Height [mm]:       133mm         Width [mm]:       150mm         Weight [kg]:       1,05kg                                                                                                                                                            | CCT (Color Temperature):      | 3000K                 |
| Beam Angle:       30°         Lens (Diffuser):       Clear         Dimming:       None         System Voltage [V]:       230V 50Hz         Connection:       18i3 Quick connection         Mounting:       Ceiling         Cut-out [mm]:       140x140mm         Lifetime [h]:       L80B10: 50.000h         MacAdam (SDCM):       3         Color:       Black         Length [mm]:       150mm         Height [mm]:       133mm         Width [mm]:       150mm         Weight [kg]:       1,05kg                                                                                                                                                                                                    | CRI / Ra:                     | 90                    |
| Lens (Diffuser):         Clear           Dimming:         None           System Voltage [V]:         230V 50Hz           Connection:         18i3 Quick connection           Mounting:         Ceiling           Cut-out [mm]:         140x140mm           Lifetime [h]:         L80B10: 50.000h           MacAdam (SDCM):         3           Color:         Black           Length [mm]:         150mm           Height [mm]:         133mm           Width [mm]:         150mm           Weight [kg]:         1,05kg                                                                                                                                                                                | Lumen LED (tc=25):            | 3750lm                |
| Dimming:         None           System Voltage [V]:         230V 50Hz           Connection:         18i3 Quick connection           Mounting:         Ceiling           Cut-out [mm]:         140x140mm           Lifetime [h]:         L80B10: 50.000h           MacAdam (SDCM):         3           Color:         Black           Length [mm]:         150mm           Height [mm]:         133mm           Width [mm]:         150mm           Weight [kg]:         1,05kg                                                                                                                                                                                                                         | Beam Angle:                   | 30°                   |
| System Voltage [V]:       230V 50Hz         Connection:       18i3 Quick connection         Mounting:       Ceiling         Cut-out [mm]:       140x140mm         Lifetime [h]:       L80B10: 50.000h         MacAdam (SDCM):       3         Color:       Black         Length [mm]:       150mm         Height [mm]:       133mm         Width [mm]:       150mm         Weight [kg]:       1,05kg                                                                                                                                                                                                                                                                                                   | Lens (Diffuser):              | Clear                 |
| Connection:       18i3 Quick connection         Mounting:       Ceiling         Cut-out [mm]:       140x140mm         Lifetime [h]:       L80B10: 50.000h         MacAdam (SDCM):       3         Color:       Black         Length [mm]:       150mm         Height [mm]:       133mm         Width [mm]:       150mm         Weight [kg]:       1,05kg                                                                                                                                                                                                                                                                                                                                               | Dimming:                      | None                  |
| Mounting: Ceiling Cut-out [mm]: 140x140mm Lifetime [h]: L80B10: 50.000h MacAdam (SDCM): 3 Color: Black Length [mm]: 150mm Height [mm]: 133mm Width [mm]: 150mm Weight [kg]: 1,05kg                                                                                                                                                                                                                                                                                                                                                                                                                                                                                                                     | System Voltage [V]:           | 230V 50Hz             |
| Cut-out [mm]:       140x140mm         Lifetime [h]:       L80B10: 50.000h         MacAdam (SDCM):       3         Color:       Black         Length [mm]:       150mm         Height [mm]:       133mm         Width [mm]:       150mm         Weight [kg]:       1,05kg                                                                                                                                                                                                                                                                                                                                                                                                                               | Connection:                   | 18i3 Quick connection |
| Lifetime [h]:       L80B10: 50.000h         MacAdam (SDCM):       3         Color:       Black         Length [mm]:       150mm         Height [mm]:       133mm         Width [mm]:       150mm         Weight [kg]:       1,05kg                                                                                                                                                                                                                                                                                                                                                                                                                                                                     | Mounting:                     | Ceiling               |
| MacAdam (SDCM):       3         Color:       Black         Length [mm]:       150mm         Height [mm]:       133mm         Width [mm]:       150mm         Weight [kg]:       1,05kg                                                                                                                                                                                                                                                                                                                                                                                                                                                                                                                 | Cut-out [mm]:                 | 140x140mm             |
| Color:         Black           Length [mm]:         150mm           Height [mm]:         133mm           Width [mm]:         150mm           Weight [kg]:         1,05kg                                                                                                                                                                                                                                                                                                                                                                                                                                                                                                                               | Lifetime [h]:                 | L80B10: 50.000h       |
| Length [mm]:       150mm         Height [mm]:       133mm         Width [mm]:       150mm         Weight [kg]:       1,05kg                                                                                                                                                                                                                                                                                                                                                                                                                                                                                                                                                                            | MacAdam (SDCM):               | 3                     |
| Height [mm]:       133mm         Width [mm]:       150mm         Weight [kg]:       1,05kg                                                                                                                                                                                                                                                                                                                                                                                                                                                                                                                                                                                                             | Color:                        | Black                 |
| Width [mm]:         150mm           Weight [kg]:         1,05kg                                                                                                                                                                                                                                                                                                                                                                                                                                                                                                                                                                                                                                        | Length [mm]:                  | 150mm                 |
| <b>Weight [kg]</b> : 1,05kg                                                                                                                                                                                                                                                                                                                                                                                                                                                                                                                                                                                                                                                                            | Height [mm]:                  | 133mm                 |
|                                                                                                                                                                                                                                                                                                                                                                                                                                                                                                                                                                                                                                                                                                        | Width [mm]:                   | 150mm                 |
| To be recessed in insulation: No                                                                                                                                                                                                                                                                                                                                                                                                                                                                                                                                                                                                                                                                       | Weight [kg]:                  | 1,05kg                |
|                                                                                                                                                                                                                                                                                                                                                                                                                                                                                                                                                                                                                                                                                                        | To be recessed in insulation: | No                    |