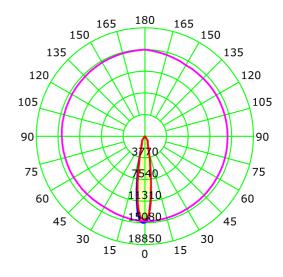

## **Quadro**

| C € □ □ □ □ □ □ □ □ □ □ □ □ □ □ □ □ □ □ | A'' = A               |
|-----------------------------------------|-----------------------|
| SPECIFICATIONS                          |                       |
| System Power [W]:                       | 33W                   |
| CCT (Color Temperature):                | 4000K                 |
| CRI / Ra:                               | 90                    |
| Lumen LED (tc=25):                      | 4000lm                |
| Beam Angle:                             | 20°                   |
| Lens (Diffuser):                        | Clear                 |
| Dimming:                                | None                  |
| System Voltage [V]:                     | 230V 50Hz             |
| Connection:                             | 18i3 Quick connection |
| Mounting:                               | Ceiling               |
| Cut-out [mm]:                           | 140x140mm             |
| Lifetime [h]:                           | L80B10: 50.000h       |
| MacAdam (SDCM):                         | 3                     |
| Color:                                  | Black                 |
| Length [mm]:                            | 150mm                 |
| Height [mm]:                            | 133mm                 |
| Width [mm]:                             | 150mm                 |
| Weight [kg]:                            | 1,05kg                |
| To be recessed in insulation:           | No                    |