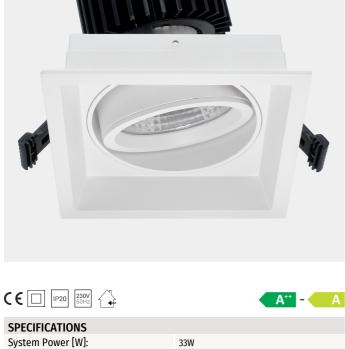

## **Quadro**

| C € □ □ □ □ □ □ □ □ □ □ □ □ □ □ □ □ □ □ | A'' = A               |
|-----------------------------------------|-----------------------|
| SPECIFICATIONS                          |                       |
| System Power [W]:                       | 33W                   |
| CCT (Color Temperature):                | 4000K                 |
| CRI / Ra:                               | 90                    |
| Lumen LED (tc=25):                      | 4000lm                |
| Beam Angle:                             | 20°                   |
| Lens (Diffuser):                        | Clear                 |
| Dimming:                                | None                  |
| System Voltage [V]:                     | 230V 50Hz             |
| Connection:                             | 18i3 Quick connection |
| Mounting:                               | Ceiling               |
| Cut-out [mm]:                           | 140x140mm             |
| Lifetime [h]:                           | L80B10: 50.000h       |
| MacAdam (SDCM):                         | 3                     |
| Color:                                  | Black                 |
| Length [mm]:                            | 150mm                 |
| Height [mm]:                            | 133mm                 |
| Width [mm]:                             | 150mm                 |
| Weight [kg]:                            | 1,05kg                |
| To be recessed in insulation:           | No                    |