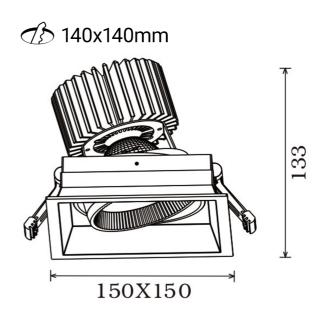

## **Quadro**

| C € □ □ □ □ □ □ □ □ □ □ □ □ □ □ □ □ □ □ | A'' = A               |
|-----------------------------------------|-----------------------|
| SPECIFICATIONS                          |                       |
| System Power [W]:                       | 33W                   |
| CCT (Color Temperature):                | 4000K                 |
| CRI / Ra:                               | 90                    |
| Lumen LED (tc=25):                      | 4000lm                |
| Beam Angle:                             | 20°                   |
| Lens (Diffuser):                        | Clear                 |
| Dimming:                                | None                  |
| System Voltage [V]:                     | 230V 50Hz             |
| Connection:                             | 18i3 Quick connection |
| Mounting:                               | Ceiling               |
| Cut-out [mm]:                           | 140x140mm             |
| Lifetime [h]:                           | L80B10: 50.000h       |
| MacAdam (SDCM):                         | 3                     |
| Color:                                  | Black                 |
| Length [mm]:                            | 150mm                 |
| Height [mm]:                            | 133mm                 |
| Width [mm]:                             | 150mm                 |
| Weight [kg]:                            | 1,05kg                |
| To be recessed in insulation:           | No                    |