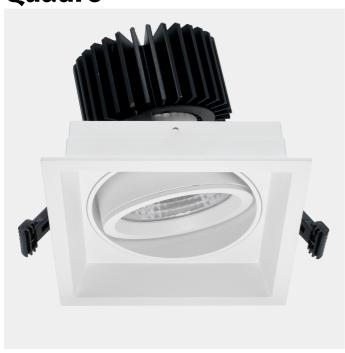

## **Quadro**

| C € □ □ □ □ □ □ □ □ □ □ □ □ □ □ □ □ □ □ | A'' = A               |
|-----------------------------------------|-----------------------|
| SPECIFICATIONS                          |                       |
| System Power [W]:                       | 33W                   |
| CCT (Color Temperature):                | 4000K                 |
| CRI / Ra:                               | 90                    |
| Lumen LED (tc=25):                      | 4000lm                |
| Beam Angle:                             | 20°                   |
| Lens (Diffuser):                        | Clear                 |
| Dimming:                                | None                  |
| System Voltage [V]:                     | 230V 50Hz             |
| Connection:                             | 18i3 Quick connection |
| Mounting:                               | Ceiling               |
| Cut-out [mm]:                           | 140x140mm             |
| Lifetime [h]:                           | L80B10: 50.000h       |
| MacAdam (SDCM):                         | 3                     |
| Color:                                  | Black                 |
| Length [mm]:                            | 150mm                 |
| Height [mm]:                            | 133mm                 |
| Width [mm]:                             | 150mm                 |
| Weight [kg]:                            | 1,05kg                |
| To be recessed in insulation:           | No                    |

Quadro downlight available in a single and a double version. The Quadro combines the design details from track mounted spotlights with those of downlights. This will make a very nice design element in premises where one needs both track mounted and recessed fixtures.