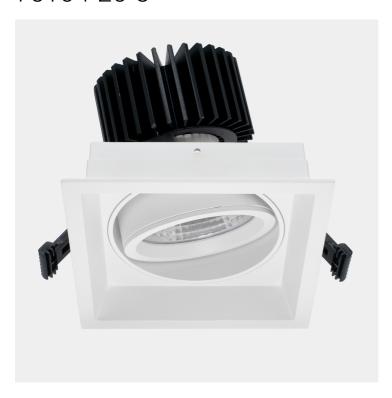

## Quadro

75104-20-3

Quadro downlight available in a single and a double version. The Quadro combines the design details from track mounted spotlights with those of downlights. This will make a very nice design element in premises where one needs both track mounted and recessed fixtures.