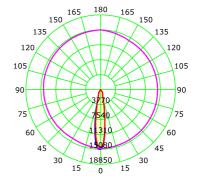

| System Power [W]:       33W         CCT (Color Temperature):       4000K         CRI / Ra:       90         Lumen LED (tc=25):       4000lm         Beam Angle:       20°         Lens (Diffuser):       Clear         Dimming:       None |  |
|--------------------------------------------------------------------------------------------------------------------------------------------------------------------------------------------------------------------------------------------|--|
| CRI / Ra:       90         Lumen LED (tc=25):       4000lm         Beam Angle:       20°         Lens (Diffuser):       Clear         Dimming:       None                                                                                  |  |
| Lumen LED (tc=25): 4000lm  Beam Angle: 20°  Lens (Diffuser): Clear  Dimming: None                                                                                                                                                          |  |
| Beam Angle: 20° Lens (Diffuser): Clear Dimming: None                                                                                                                                                                                       |  |
| Lens (Diffuser): Clear Dimming: None                                                                                                                                                                                                       |  |
| Dimming: None                                                                                                                                                                                                                              |  |
|                                                                                                                                                                                                                                            |  |
| Custom Valta na IVI.                                                                                                                                                                                                                       |  |
| System Voltage [V]: 230V 50Hz                                                                                                                                                                                                              |  |
| Connection: 18i3 Quick connection                                                                                                                                                                                                          |  |
| Mounting: Ceiling                                                                                                                                                                                                                          |  |
| <b>Cut-out [mm]</b> : 140x140mm                                                                                                                                                                                                            |  |
| <b>Lifetime [h]</b> : L80B10: 50.000h                                                                                                                                                                                                      |  |
| MacAdam (SDCM): 3                                                                                                                                                                                                                          |  |
| Color: White                                                                                                                                                                                                                               |  |
| Length [mm]: 150mm                                                                                                                                                                                                                         |  |
| Height [mm]: 133mm                                                                                                                                                                                                                         |  |
| Width [mm]: 150mm                                                                                                                                                                                                                          |  |
| Weight [kg]: 1,05kg                                                                                                                                                                                                                        |  |
| To be recessed in insulation:                                                                                                                                                                                                              |  |