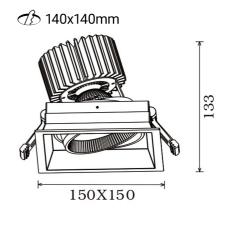

| System Power [W]:       33W         CCT (Color Temperature):       4000K         CRI / Ra:       90         Lumen LED (tc=25):       4000lm         Beam Angle:       20°         Lens (Diffuser):       Clear         Dimming:       None |  |
|--------------------------------------------------------------------------------------------------------------------------------------------------------------------------------------------------------------------------------------------|--|
| CRI / Ra:       90         Lumen LED (tc=25):       4000lm         Beam Angle:       20°         Lens (Diffuser):       Clear         Dimming:       None                                                                                  |  |
| Lumen LED (tc=25): 4000lm  Beam Angle: 20°  Lens (Diffuser): Clear  Dimming: None                                                                                                                                                          |  |
| Beam Angle: 20° Lens (Diffuser): Clear Dimming: None                                                                                                                                                                                       |  |
| Lens (Diffuser): Clear Dimming: None                                                                                                                                                                                                       |  |
| Dimming: None                                                                                                                                                                                                                              |  |
|                                                                                                                                                                                                                                            |  |
| Custom Valta na IVI.                                                                                                                                                                                                                       |  |
| System Voltage [V]: 230V 50Hz                                                                                                                                                                                                              |  |
| Connection: 18i3 Quick connection                                                                                                                                                                                                          |  |
| Mounting: Ceiling                                                                                                                                                                                                                          |  |
| <b>Cut-out [mm]</b> : 140x140mm                                                                                                                                                                                                            |  |
| <b>Lifetime [h]</b> : L80B10: 50.000h                                                                                                                                                                                                      |  |
| MacAdam (SDCM): 3                                                                                                                                                                                                                          |  |
| Color: White                                                                                                                                                                                                                               |  |
| Length [mm]: 150mm                                                                                                                                                                                                                         |  |
| Height [mm]: 133mm                                                                                                                                                                                                                         |  |
| Width [mm]: 150mm                                                                                                                                                                                                                          |  |
| Weight [kg]: 1,05kg                                                                                                                                                                                                                        |  |
| To be recessed in insulation:                                                                                                                                                                                                              |  |