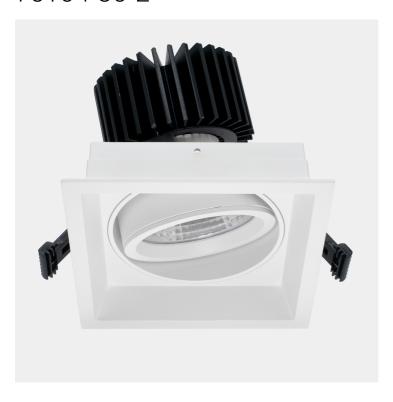

## Quadro

75104-30-2

Quadro downlight available in a single and a double version. The Quadro combines the design details from track mounted spotlights with those of downlights. This will make a very nice design element in premises where one needs both track mounted and recessed fixtures.