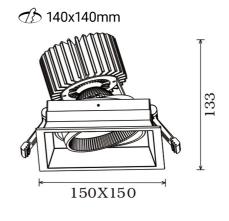

| CT (Color Temperature): 40<br>RI / Ra: 90 | 000lm<br>D°<br>Jear  |
|-------------------------------------------|----------------------|
| RI / Ra: 90<br>umen LED (tc=25): 40       | 0<br>000lm<br>0°     |
| umen LED (tc=25):                         | 000lm<br>D°<br>Jear  |
| ` '                                       | lear                 |
| eam Angle:                                | lear                 |
|                                           | •                    |
| ens (Diffuser):                           |                      |
| mming:                                    | one                  |
| ystem Voltage [V]:                        | 30V 50Hz             |
| onnection: 18                             | Bi3 Quick connection |
| ounting:                                  | eiling               |
| ut-out [mm]:                              | 40x140mm             |
| fetime [h]:                               | 30B10: 50.000h       |
| acAdam (SDCM): 3                          |                      |
| olor: Bl                                  | lack                 |
| ength [mm]:                               | 50mm                 |
| eight [mm]:                               | 33mm                 |
| idth [mm]: 15                             | 50mm                 |
| eight [kg]:                               | 05kg                 |
| be recessed in insulation:                | 0                    |