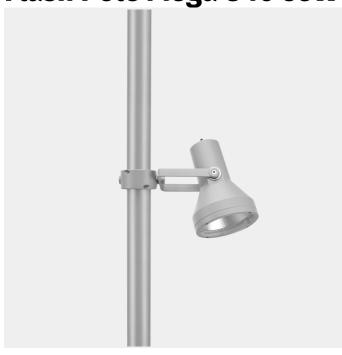

Flash Pole Mega 840 55W Ø76mm adapter RAL7016 5m cable Art. no: 805010

Flash Pole Mega 840 55W Ø76mm adapter RAL7016 5m

| CRECIFICATIONS           |           |
|--------------------------|-----------|
| SPECIFICATIONS           |           |
| System Power [W]:        | 55W       |
| CCT (Color Temperature): | 4000K     |
| CRI / Ra:                | 80        |
| Dimming:                 | None      |
| System Voltage [V]:      | 230V 50Hz |
| Connection:              | Cable     |
| Mounting:                | Mast      |
| Color:                   | Dark Grey |

Round pole-mounted floodlight designed for outdoor installation on a pole with a diameter of either 60 mm. The body is made of phospho-chromatised and polyester powder-coated die-cast copper-free aluminum, featuring tempered safety glass, a molded silicone gasket, and stainless steel screws. A clamp for poles with a diameter of 60 mm is included. It comes with a built-in LED driver operating at 220-240V, 50-60Hz, equipped with 1 CREE CXB 3070 COB LED. The floodlight has an IP65 rating.