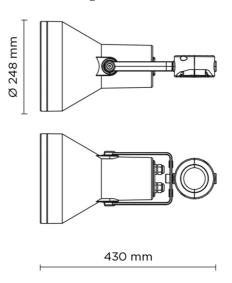

Flash Pole Mega 840 55W Ø76mm adapter RAL7016 5m cable Art. no: 805010

Flash Pole Mega 840 55W Ø76mm adapter RAL7016 5m

| CRECIFICATIONS           |           |
|--------------------------|-----------|
| SPECIFICATIONS           |           |
| System Power [W]:        | 55W       |
| CCT (Color Temperature): | 4000K     |
| CRI / Ra:                | 80        |
| Dimming:                 | None      |
| System Voltage [V]:      | 230V 50Hz |
| Connection:              | Cable     |
| Mounting:                | Mast      |
| Color:                   | Dark Grey |

Round pole-mounted floodlight designed for outdoor installation on a pole with a diameter of either 60 mm. The body is made of phospho-chromatised and polyester powder-coated die-cast copper-free aluminum, featuring tempered safety glass, a molded silicone gasket, and stainless steel screws. A clamp for poles with a diameter of 60 mm is included. It comes with a built-in LED driver operating at 220-240V, 50-60Hz, equipped with 1 CREE CXB 3070 COB LED. The floodlight has an IP65 rating.