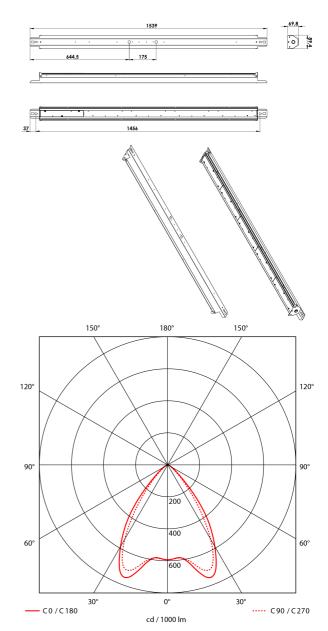

## SPECIFICATIONS

| Lightsource Type:        | LED (b  |
|--------------------------|---------|
| System Power [W]:        | 75W     |
| CCT (Color Temperature): | 3000K   |
| CRI / Ra:                | 80      |
| Lumen Output:            | 12411lı |
| Lumen LED (tc=25):       | 13000   |
| Beam Angle:              | Mediu   |
| Dimming:                 | None    |
| System Voltage [V]:      | 230V 5  |
| Connection:              | Quick   |
| Mounting:                | Surfac  |
| Lifetime [h]:            | L80B5   |
| Lumen/W:                 | 165lm,  |
| UGR (<=):                | 19      |
| MacAdam (SDCM):          | 3       |
| Through-wiring (mm2):    | 5x2,5   |
| Color:                   | Alumi   |
| Length [mm]:             | 1539m   |
| Height [mm]:             | 70mm    |
| Width [mm]:              | 90mm    |
| Weight [kg]:             | 3,4kg   |

| LED (built in)   |
|------------------|
| 75W              |
| 3000K            |
| 80               |
| 12411lm          |
| 13000lm          |
| Medium           |
| None             |
| 230V 50Hz        |
| QuickConnect     |
| Surface, Ceiling |
| L80B50: 100 000h |
| 165lm/W          |
| 19               |
| 3                |
| 5x2,5            |
| Aluminium        |
| 1539mm           |
| 70mm             |
| 90mm             |

Bladeline Z is a highly efficient LED luminare with up to 179lm/w. Due to fact that it may be installed surface mounted on the ceiling or on electrical tracks makes it highly flexible. Can be opened without using tools and it has the electric connectors on quick fit clamps. The Bladeline Z is made from galvanized steel with medium or wide beam (75° and 90°) optic in 42W or 75W versions.