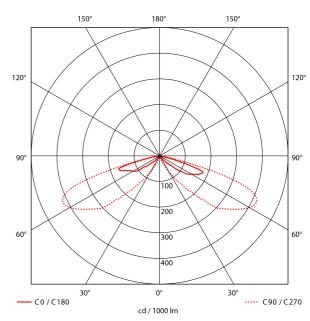

## SPECIFICATIONS

| Lightsource Type:        | LED (built in)   |
|--------------------------|------------------|
| System Power [W]:        | 10W              |
| CCT (Color Temperature): | 3000K            |
| CRI / Ra:                | 80               |
| Lumen Output:            | 865lm            |
| Lumen LED (tc=25):       | 890lm            |
| Lens (Diffuser):         | Clear            |
| Dimming:                 | None             |
| System Voltage [V]:      | 230V 50Hz        |
| Connection:              | QuickConnect     |
| Mounting:                | Bollard          |
| Lifetime [h]:            | L80B10: 100 000h |
| Lumen/W:                 | 86lm/W           |
| Color:                   | Grey             |
| Height [mm]:             | 500mm            |
| Width [mm]:              | 165mm            |
| Weight [kg]:             | 5,5kg            |