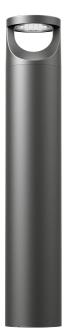

## **Arke Bollard**

Arke Bollard is an innovative bollard with IP66 and IK10 class. With it's architectural design and high luminous efficacy it meets the demand of use in many different areas. Delivered in 3000K and 4000K in two different height, 500mm and 900mm. Visor are available as accessory.