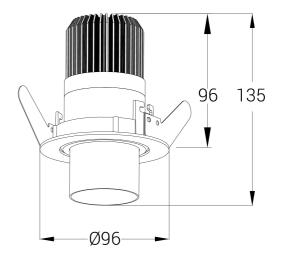

Zoom Recessed, is relatively small downlight with a cut-out size of Ø81mm. The unique zoom patent makes it possible to vary the beam angel between 5 - and 60 degrees making this model highly versatile. The Zoom Recessed is available in both 2700 and 3000 Kelvin and is made from robust die-cast aluminum. Tiltable 25° Please see the table for technical details.

ODECIFICATIONS

| LED (built in)             |
|----------------------------|
| 15W                        |
| 3000K                      |
| 90                         |
| 1300lm                     |
| 5-60°                      |
| Clear                      |
| Phase-Cut                  |
| 230V 50Hz                  |
| 18i3 Quick connection      |
| Recessed, Partial-recessed |
| Ø81mm                      |
| 3                          |
| Black                      |
| 96mm                       |
| 60mm                       |
| No                         |
|                            |