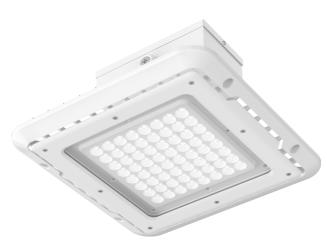

Petrol is a high luminous efficacy luminaire ideal for gas station as a retrofit or new installation. Delivered with 4000K in two versions. 100W and 150W with up to 150lm/w. Suitable for garage/gas station, warehouse, industrial facility, exhibition center and shopping mall. Surface mount kit are bought seperately.