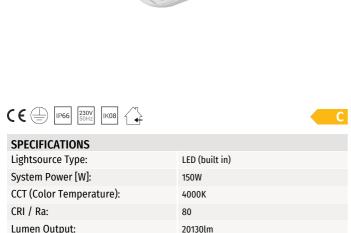

## **Petrol**

| SPECIFICATIONS           |                            |
|--------------------------|----------------------------|
| Lightsource Type:        | LED (built in)             |
| System Power [W]:        | 150W                       |
| CCT (Color Temperature): | 4000K                      |
| CRI / Ra:                | 80                         |
| Lumen Output:            | 20130lm                    |
| Lumen LED (tc=25):       | 21000lm                    |
| Beam Angle:              | 90°                        |
| Dimming:                 | 1-10V                      |
| System Voltage [V]:      | 230V 50Hz                  |
| Mounting:                | Recessed, Surface, Ceiling |
| Lumen/W:                 | 134lm/W                    |
| MacAdam (SDCM):          | 5                          |
| Color:                   | White                      |
| Length [mm]:             | 405mm                      |
| Height [mm]:             | 199mm                      |
| Width [mm]:              | 405mm                      |
| Weight [kg]:             | 6,1kg                      |