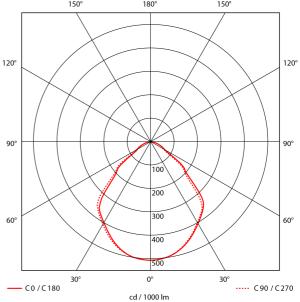

Petrol is a high luminous efficacy luminaire ideal for gas station as a retrofit or new installation. Delivered with 4000K in two versions. 100W and 150W with up to 150lm/w. Suitable for garage/gas station, warehouse, industrial facility, exhibition center and shopping mall. Surface mount kit are bought seperately.