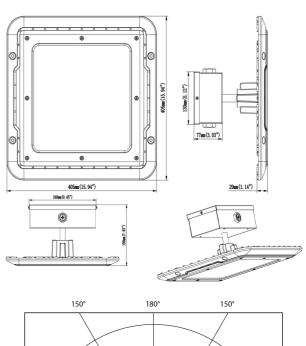

## **Petrol**

| SPECIFICATIONS           |                            |
|--------------------------|----------------------------|
| Lightsource Type:        | LED (built in)             |
| System Power [W]:        | 150W                       |
| CCT (Color Temperature): | 4000K                      |
| CRI / Ra:                | 80                         |
| Lumen Output:            | 20130lm                    |
| Lumen LED (tc=25):       | 21000lm                    |
| Beam Angle:              | 90°                        |
| Dimming:                 | 1-10V                      |
| System Voltage [V]:      | 230V 50Hz                  |
| Mounting:                | Recessed, Surface, Ceiling |
| Lumen/W:                 | 134lm/W                    |
| MacAdam (SDCM):          | 5                          |
| Color:                   | White                      |
| Length [mm]:             | 405mm                      |
| Height [mm]:             | 199mm                      |
| Width [mm]:              | 405mm                      |
| Weight [kg]:             | 6,1kg                      |