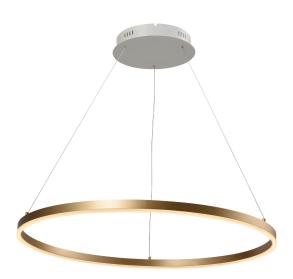

Δ++ - •

The Halo pendant range consists of 3 different sizes circular luminaires, they are made from aluminum, coated with a golden matt color. The opal surface covering the LEDs gives a very pleasant warm light in 3000 Kelvin. The length of the wires holding the circular luminaires can be adjusted on site making the Halo pendant very flexible for decorative purposes (wire length is 200cm).