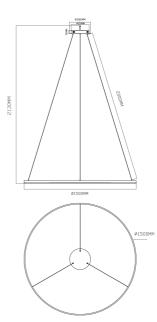

Δ++ - •

The Halo pendant range consists of 3 different sizes circular luminaires, they are made from aluminum, coated with a golden matt color. The opal surface covering the LEDs gives a very pleasant warm light in 3000 Kelvin. The length of the wires holding the circular luminaires can be adjusted on site making the Halo pendant very flexible for decorative purposes (wire length is 200cm).

| SPECIFICATIONS           |                       |
|--------------------------|-----------------------|
| Lightsource Type:        | LED (built in)        |
| System Power [W]:        | 53W                   |
| CCT (Color Temperature): | 3000K                 |
| CRI / Ra:                | 80                    |
| Lumen Output:            | 2500lm                |
| Lumen LED (tc=25):       | 6100lm                |
| Beam Angle:              | 120                   |
| Lens (Diffuser):         | Frosted               |
| Dimming:                 | None                  |
| System Voltage [V]:      | 230V 50Hz             |
| Connection:              | 18i3 Quick connection |
| Mounting:                | Ceiling, Pendant      |
| Lifetime [h]:            | L80B10: 100 000h      |
| Lumen/W:                 | 47lm/W                |
| Color:                   | Gold/White            |
| Height [mm]:             | 34mm                  |
| Width [mm]:              | 1500mm                |