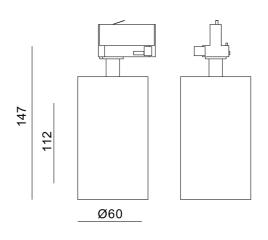

## **Tania Mini 3-Circuit**

| CE IP20 SOHZ             | A** - A         |
|--------------------------|-----------------|
| SPECIFICATIONS           |                 |
| Lightsource Type:        | LED (built in)  |
| System Power [W]:        | 14,5W           |
| CCT (Color Temperature): | 2700K           |
| CRI / Ra:                | 90              |
| Lumen Output:            | 1050lm          |
| Lumen LED (tc=25):       | 1450lm          |
| Beam Angle:              | 36°             |
| Lens (Diffuser):         | Clear           |
| Dimming:                 | Phase-Cut       |
| Flickerfree:             | Yes             |
| System Voltage [V]:      | 230V 50Hz       |
| Connection:              | Track 3-Circuit |
| Mounting:                | Track, Ceiling  |
| Lifetime [h]:            | L80B10: 55 000h |
| MacAdam (SDCM):          | 3               |
| Color:                   | White           |
| Length [mm]:             | 147mm           |
| Diameter [mm]:           | 60mm            |