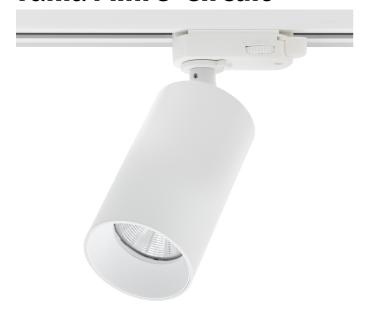

## **Tania Mini 3-Circuit**

| CE IP20 SOHZ             | A** - A         |
|--------------------------|-----------------|
| SPECIFICATIONS           |                 |
| Lightsource Type:        | LED (built in)  |
| System Power [W]:        | 14,5W           |
| CCT (Color Temperature): | 2700K           |
| CRI / Ra:                | 90              |
| Lumen Output:            | 1050lm          |
| Lumen LED (tc=25):       | 1450lm          |
| Beam Angle:              | 36°             |
| Lens (Diffuser):         | Clear           |
| Dimming:                 | Phase-Cut       |
| Flickerfree:             | Yes             |
| System Voltage [V]:      | 230V 50Hz       |
| Connection:              | Track 3-Circuit |
| Mounting:                | Track, Ceiling  |
| Lifetime [h]:            | L80B10: 55 000h |
| MacAdam (SDCM):          | 3               |
| Color:                   | White           |
| Length [mm]:             | 147mm           |
| Diameter [mm]:           | 60mm            |

Tania Mini is a small spotlight in a contemporary design. Perfect for use at home and in other commercial settings. Front ring is sold separately. This version is with LED COB and no changeable lightbulb.