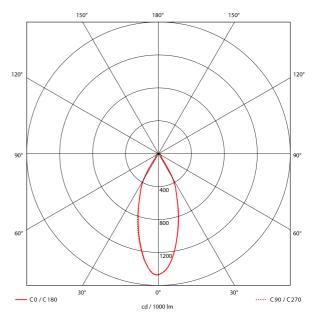

## **Tania Mini 3-Circuit**

| CE IP20 SOHZ             | A** - A         |
|--------------------------|-----------------|
| SPECIFICATIONS           |                 |
| Lightsource Type:        | LED (built in)  |
| System Power [W]:        | 14,5W           |
| CCT (Color Temperature): | 2700K           |
| CRI / Ra:                | 90              |
| Lumen Output:            | 1050lm          |
| Lumen LED (tc=25):       | 1450lm          |
| Beam Angle:              | 36°             |
| Lens (Diffuser):         | Clear           |
| Dimming:                 | Phase-Cut       |
| Flickerfree:             | Yes             |
| System Voltage [V]:      | 230V 50Hz       |
| Connection:              | Track 3-Circuit |
| Mounting:                | Track, Ceiling  |
| Lifetime [h]:            | L80B10: 55 000h |
| MacAdam (SDCM):          | 3               |
| Color:                   | White           |
| Length [mm]:             | 147mm           |
| Diameter [mm]:           | 60mm            |