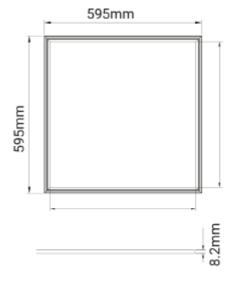

## **Panel Tunable White**

| C € III IP40 IR05 IK05   | A** - A             |
|--------------------------|---------------------|
| SPECIFICATIONS           |                     |
| Lightsource Type:        | LED (built in)      |
| System Power [W]:        | 36W                 |
| CCT (Color Temperature): | 2700-6500K          |
| CRI / Ra:                | 80                  |
| Lumen Output:            | 3868lm              |
| Lumen LED (tc=25):       | 4250lm              |
| Beam Angle:              | 110                 |
| Lens (Diffuser):         | Micropris.          |
| Dimming:                 | Depending on Driver |
| System Voltage [V]:      | 230V 50Hz           |
| Connection:              | Cable 0.5m          |
| Lifetime [h]:            | L80B50: 50 000h     |
| Lumen/W:                 | 101lm/W             |
| UGR (<=):                | 19                  |
| Color:                   | White               |
| Length [mm]:             | 595mm               |
| Height [mm]:             | 8,2mm               |
| Width [mm]:              | 595mm               |
|                          |                     |