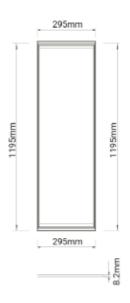

## **Panel Tunable White**

| CE III IP40 230V IK05    | A** - A             |
|--------------------------|---------------------|
| SPECIFICATIONS           |                     |
| Lightsource Type:        | LED (built in)      |
| CCT (Color Temperature): | 2700-6500K          |
| CRI / Ra:                | 80                  |
| Lumen Output:            | 3868lm              |
| Lumen LED (tc=25):       | 4250lm              |
| Beam Angle:              | 110                 |
| Lens (Diffuser):         | Micropris.          |
| Dimming:                 | Depending on Driver |
| System Voltage [V]:      | 230V 50Hz           |
| Connection:              | Cable 0.5m          |
| Lifetime [h]:            | L80B50: 100 000h    |
| UGR (<=):                | 19                  |
| Color:                   | White               |
| Length [mm]:             | 1195mm              |
| Height [mm]:             | 8,2mm               |
| Width [mm]:              | 295mm               |