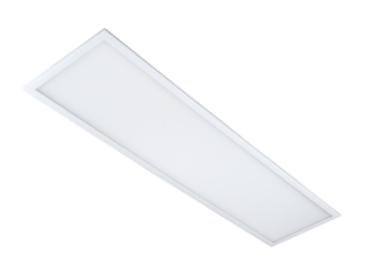

## **Panel Tunable White**

| CE III IP40 230V IK05    | A** - A             |
|--------------------------|---------------------|
| SPECIFICATIONS           |                     |
| Lightsource Type:        | LED (built in)      |
| CCT (Color Temperature): | 2700-6500K          |
| CRI / Ra:                | 80                  |
| Lumen Output:            | 3868lm              |
| Lumen LED (tc=25):       | 4250lm              |
| Beam Angle:              | 110                 |
| Lens (Diffuser):         | Micropris.          |
| Dimming:                 | Depending on Driver |
| System Voltage [V]:      | 230V 50Hz           |
| Connection:              | Cable 0.5m          |
| Lifetime [h]:            | L80B50: 100 000h    |
| UGR (<=):                | 19                  |
| Color:                   | White               |
| Length [mm]:             | 1195mm              |
| Height [mm]:             | 8,2mm               |
| Width [mm]:              | 295mm               |

Panel Tunable White is a light fixture for interior use, with Human Centric Lighting applications - HCL. It is constructed for fitting in to suspended ceilings. Panel LEDs can be installed as a pendant (60x60 only) or mounted on ceiling surfaces. The Panel LED has a micro prismatic diffusor. Choose between Bluetooth (Casambi) or DALI (DALI DT8, DSI, switchDIM, corridorFUNCTION V2) driver. See accessories for detailed information. Adjustable color temperature from 2700K to 6500K. Lumen output is given at 4000K. Connection: 4-wire cable with free end 0,5m.