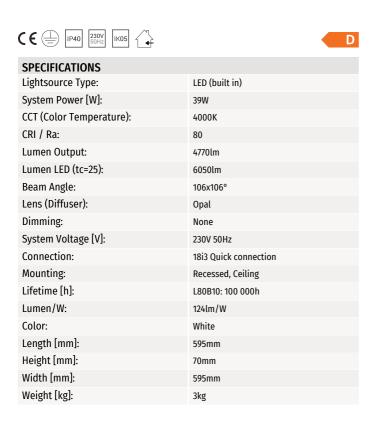

## Corona C 6050lm 840 Opal 39W WH 1 meter cable w/1

The Corona C LED1x4800 D068 T840 OP LT80 is a recessed mounted decorative LED luminaire designed for indoor environments such as offices, educational facilities, corridors, retail spaces, and public places. It features a direct light distribution type with options for low glare matt micro-prismatic (DPRZ LT80) or high transmission opal (OP LT80) diffusers made of PMMA for optimal lighting comfort. The luminaire has a white steel body (RAL9003) and is non-dimmable. Its dimensions are 595x595x70mm.