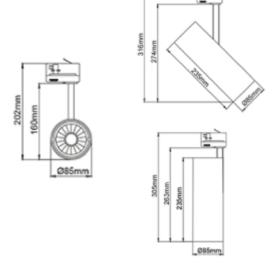

Silindir Maxi is the most powerful spotlight in the Silindir-series. With 28W, high light output and CRI it is very suitable for stores and showrooms. The spotlight can ble adjusted in all angles to meet every need. Tiltable 90° and 350° rotatable around its own axis. L305mm - Ø85mm