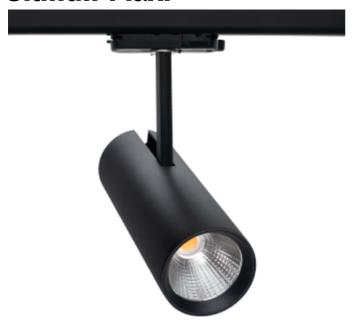

Silindir Maxi is the most powerful spotlight in the Silindir-series. With 28W, high light output and CRI it is very suitable for stores and showrooms. The spotlight can ble adjusted in all angles to meet every need. Tiltable 90° and 350° rotatable around its own axis. L305mm - Ø85mm