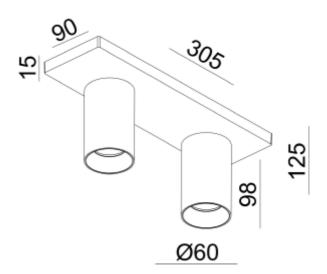

## SPECIFICATIONS

| Lightsource Type:   | Lightsource not included |
|---------------------|--------------------------|
| Max. Power [W]:     | 2x7,5                    |
| Socket / Cap-Base:  | GU10                     |
| Dimming:            | Light bulb dependent     |
| System Voltage [V]: | 230V 50Hz                |
| Connection:         | Terminal                 |
| Mounting:           | Surface, Ceiling         |
| Color:              | Black                    |
| Length [mm]:        | 305mm                    |
| Height [mm]:        | 125mm                    |
| Width [mm]:         | 90mm                     |
|                     |                          |