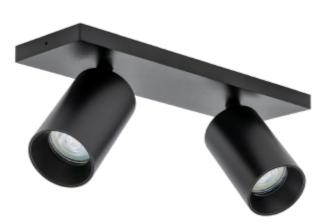

## Tania Mini S2 2xGU10 max 7,5W led BK

Tania Mini S2 is a small double spotlight in a modern and contemporary design for surface mounting. GU10 light source not included. Gold front ring can be purchased separately.