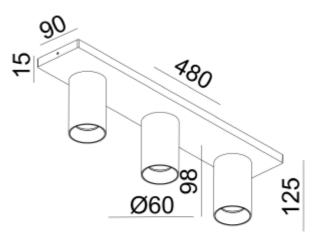

## SPECIFICATIONS

| Lightsource Type:   | Lightsource not included |
|---------------------|--------------------------|
| Max. Power [W]:     | 3x7,5                    |
| Socket / Cap-Base:  | GU10                     |
| Dimming:            | Light bulb dependent     |
| System Voltage [V]: | 230V 50Hz                |
| Connection:         | Terminal                 |
| Mounting:           | Surface, Ceiling         |
| Color:              | Black                    |
| Length [mm]:        | 485mm                    |
| Height [mm]:        | 125mm                    |
| Width [mm]:         | 90mm                     |
|                     |                          |