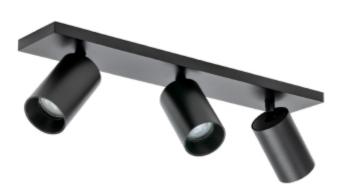

## Tania Mini S3 3xGU10 max 7,5W led BK

Tania Mini S3 is a small triple spotlight modern and contemporary design for surface mounting. GU10 light source not included. Gold front ring can be purchased separately.