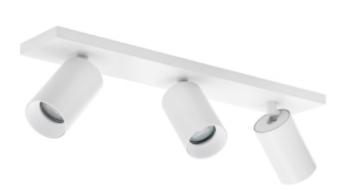

## Tania Mini S3 3xGU10 max 7,5W led WH

Tania Mini S3 is a small triple spotlight modern and contemporary design for surface mounting. GU10 light source not included. Gold front ring can be purchased separately.