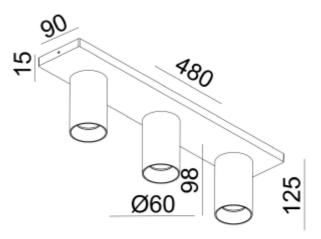

## SPECIFICATIONS

| Lightsource Type:   | Lightsource not included |
|---------------------|--------------------------|
| Max. Power [W]:     | 3x7,5                    |
| Socket / Cap-Base:  | GU10                     |
| Dimming:            | Light bulb dependent     |
| System Voltage [V]: | 230V 50Hz                |
| Connection:         | Terminal                 |
| Mounting:           | Surface, Ceiling         |
| Color:              | White                    |
| Length [mm]:        | 485mm                    |
| Height [mm]:        | 125mm                    |
| Width [mm]:         | 90mm                     |
|                     |                          |