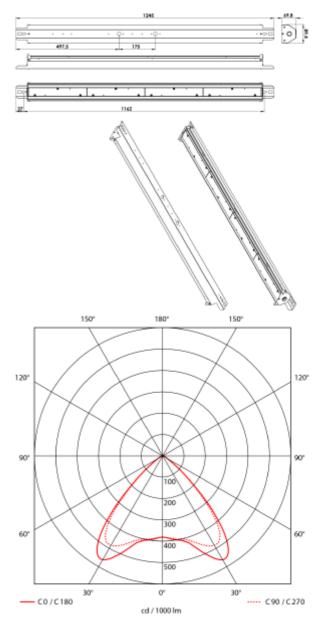

## SPECIFICATIONS

| Lightsource Type:        | LED (bu |
|--------------------------|---------|
| System Power [W]:        | 42W     |
| CCT (Color Temperature): | 3000K   |
| CRI / Ra:                | 80      |
| Lumen Output:            | 7166lm  |
| Lumen LED (tc=25):       | 7400lm  |
| Beam Angle:              | Wide    |
| Dimming:                 | None    |
| System Voltage [V]:      | 230V 50 |
| Connection:              | QuickC  |
| Mounting:                | Surface |
| Lifetime [h]:            | L80B50  |
| Lumen/W:                 | 170lm/  |
| UGR (<=):                | 20      |
| MacAdam (SDCM):          | 3       |
| Through-wiring (mm2):    | 5x2,5   |
| Color:                   | Alumin  |
| Length [mm]:             | 1245mm  |
| Height [mm]:             | 70mm    |
| Width [mm]:              | 90mm    |
| Weight [kg]:             | 4kg     |
|                          |         |

| LED (built in)   |
|------------------|
| 42W              |
| 3000K            |
| 80               |
| 7166lm           |
| 7400lm           |
| Wide             |
| None             |
| 230V 50Hz        |
| QuickConnect     |
| Surface, Ceiling |
| L80B50: 100 000h |
| 170lm/W          |
| 20               |
| 3                |
| 5x2,5            |
| Aluminium        |
| 1245mm           |
| 70mm             |
| 90mm             |

Bladeline Z is a highly efficient LED luminare with up to 179lm/w. Due to fact that it may be installed surface mounted on the ceiling or on electrical tracks makes it highly flexible. Can be opened without using tools and it has the electric connectors on quick fit clamps. The Bladeline Z is made from galvanized steel with medium or wide beam (75° and 90°) optic in 42W or 75W versions.