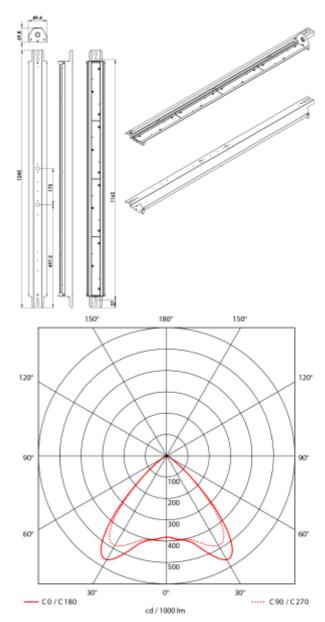

## SPECIFICATIONS

| Lightsource Type:        | LED (built ir |
|--------------------------|---------------|
| System Power [W]:        | 42W           |
| CCT (Color Temperature): | 4000K         |
| CRI / Ra:                | 80            |
| Lumen Output:            | 7544lm        |
| Lumen LED (tc=25):       | 7800lm        |
| Beam Angle:              | Wide          |
| Dimming:                 | DALI2         |
| System Voltage [V]:      | 230V 50Hz     |
| Connection:              | QuickConne    |
| Mounting:                | Surface, Cei  |
| Lifetime [h]:            | L80B50: 100   |
| Lumen/W:                 | 179lm/W       |
| UGR (<=):                | 20            |
| MacAdam (SDCM):          | 3             |
| Through-wiring (mm2):    | 5x2,5         |
| Color:                   | Aluminium     |
| Length [mm]:             | 1245mm        |
| Height [mm]:             | 70mm          |
| Width [mm]:              | 90mm          |
| Weight [kg]:             | 4kg           |
|                          |               |

| LED (built in)   |
|------------------|
| 42W              |
| 4000K            |
| 80               |
| 7544lm           |
| 7800lm           |
| Wide             |
| DALI2            |
| 230V 50Hz        |
| QuickConnect     |
| Surface, Ceiling |
| L80B50: 100 000h |
| 179lm/W          |
| 20               |
| 3                |
| 5x2,5            |
| Aluminium        |
| 1245mm           |
| 70mm             |
| 90mm             |
| 4kg              |

Bladeline Z is a highly efficient LED luminare with up to 179lm/w. Due to fact that it may be installed surface mounted on the ceiling or on electrical tracks makes it highly flexible. Can be opened without using tools and it has the electric connectors on quick fit clamps. The Bladeline Z is made from galvanized steel with medium or wide beam (75° and 90°) optic in 42W or 75W versions.