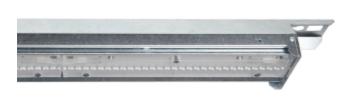

Bladeline Z is a highly efficient LED luminare with up to 179lm/w. Due to fact that it may be installed surface mounted on the ceiling or on electrical tracks makes it highly flexible. Can be opened without using tools and it has the electric connectors on quick fit clamps. The Bladeline Z is made from galvanized steel with medium or wide beam (75° and 90°) optic in 42W or 75W versions.