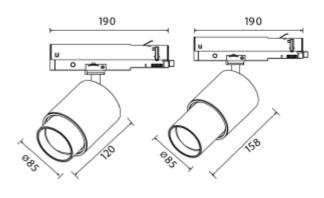

## **Zoom Spotlight**

**(€** ☐ IP20 230V 50Hz

| SPECIFICATIONS           |                     |
|--------------------------|---------------------|
| Lightsource Type:        | LED (built in)      |
| System Power [W]:        | 20W                 |
| CCT (Color Temperature): | 2700K               |
| CRI / Ra:                | 90                  |
| Lumen LED (tc=25):       | 1750lm              |
| Beam Angle:              | 6-60                |
| Lens (Diffuser):         | Clear               |
| Dimming:                 | DALI2               |
| Flickerfree:             | Yes                 |
| System Voltage [V]:      | 230V 50Hz           |
| Connection:              | Track 3-Circuit+dim |
| Mounting:                | Track               |
| Lifetime [h]:            | L80B10: 100 000h    |
| MacAdam (SDCM):          | 3                   |
| Color:                   | White               |
| Length [mm]:             | 158mm               |
| Diameter [mm]:           | 85mm                |
| Weight [kg]:             | 1kg                 |