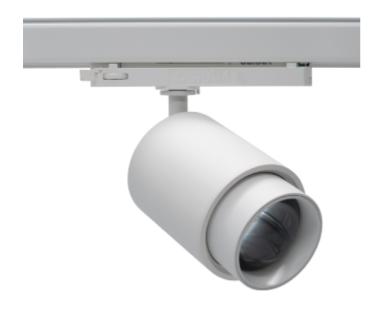

The unique zoom patent makes it possible to vary the beam angel between 6 and 60 degrees making this model highly versatile. The Zoom is available in both black and white versions and is made from robust die-cast aluminum.