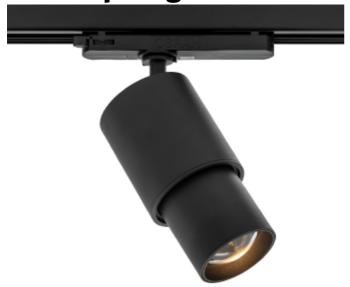

**Zoom Spotlight** 

**( €** ☐ IP20 230V 50Hz

| SPECIFICATIONS           |                  |
|--------------------------|------------------|
| Lightsource Type:        | LED (built in)   |
| System Power [W]:        | 20W              |
| CCT (Color Temperature): | 3000K            |
| CRI / Ra:                | 90               |
| Lumen LED (tc=25):       | 1850lm           |
| Beam Angle:              | 6-60             |
| Lens (Diffuser):         | Clear            |
| Dimming:                 | Phase-Cut        |
| Flickerfree:             | Yes              |
| System Voltage [V]:      | 230V 50Hz        |
| Connection:              | Track 3-Circuit  |
| Mounting:                | Track            |
| Lifetime [h]:            | L80B10: 100 000h |
| MacAdam (SDCM):          | 3                |
| Color:                   | Black            |
| Length [mm]:             | 158mm            |
| Diameter [mm]:           | 85mm             |
| Weight [kg]:             | 1kg              |

The unique zoom patent makes it possible to vary the beam angel between 6 and 60 degrees making this model highly versatile. The Zoom is available in both black and white versions and is made from robust die-cast aluminum.