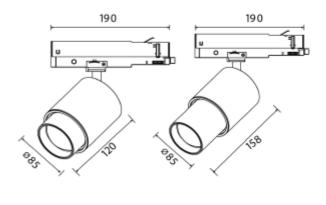

**Zoom Spotlight** 

**( €** ☐ IP20 230V 50Hz

| SPECIFICATIONS           |                  |
|--------------------------|------------------|
| Lightsource Type:        | LED (built in)   |
| System Power [W]:        | 20W              |
| CCT (Color Temperature): | 3000K            |
| CRI / Ra:                | 90               |
| Lumen LED (tc=25):       | 1850lm           |
| Beam Angle:              | 6-60             |
| Lens (Diffuser):         | Clear            |
| Dimming:                 | Phase-Cut        |
| Flickerfree:             | Yes              |
| System Voltage [V]:      | 230V 50Hz        |
| Connection:              | Track 3-Circuit  |
| Mounting:                | Track            |
| Lifetime [h]:            | L80B10: 100 000h |
| MacAdam (SDCM):          | 3                |
| Color:                   | Black            |
| Length [mm]:             | 158mm            |
| Diameter [mm]:           | 85mm             |
| Weight [kg]:             | 1kg              |