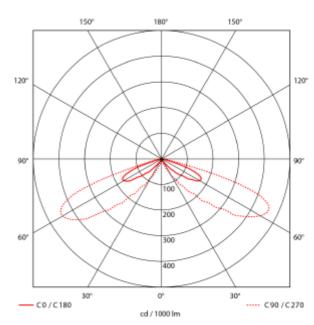

----------|------------------|
| System Power [W]:        | 20W              |
| CCT (Color Temperature): | 3000K            |
| CRI / Ra:                | 80               |
| Lumen Output:            | 1669lm           |
| Lumen LED (tc=25):       | 1800lm           |
| Lens (Diffuser):         | Clear            |
| Dimming:                 | None             |
| System Voltage [V]:      | 230V 50Hz        |
| Connection:              | QuickConnect     |
| Mounting:                | Bollard          |
| Lifetime [h]:            | L80B10: 100 000h |
| Lumen/W:                 | 83lm/W           |
| Color:                   | Grey             |
| Height [mm]:             | 500mm            |
| Width [mm]:              | 165mm            |
| Weight [kg]:             | 5,5kg            |



Arke Bollard is an innovative bollard with IP66 and IK10 class. With it's architectural design and high luminous efficacy it meets the demand of use in many different areas. Delivered in 3000K and 4000K in two different height, 500mm and 900mm. Visor are available as accessory.