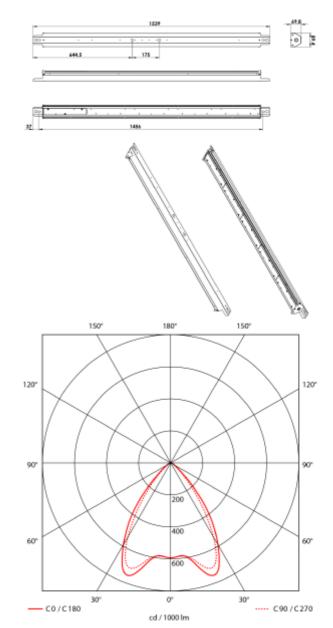

## SPECIFICATIONS

| SPECIFICATIONS           |                  |
|--------------------------|------------------|
| Lightsource Type:        | LED (built in)   |
| System Power [W]:        | 75W              |
| CCT (Color Temperature): | 4000K            |
| CRI / Ra:                | 80               |
| Lumen Output:            | 13082lm          |
| Lumen LED (tc=25):       | 13200lm          |
| Beam Angle:              | Medium           |
| Lens (Diffuser):         | Lens             |
| Dimming:                 | None             |
| Flickerfree:             | Yes              |
| System Voltage [V]:      | 230V 50Hz        |
| Connection:              | Quickconnectx2   |
| Mounting:                | Surface, Ceiling |
| Lifetime [h]:            | L80B50: 100 000h |
| Lumen/W:                 | 174lm/W          |
| UGR (<=):                | 19               |
| MacAdam (SDCM):          | 3                |
| Through-wiring (mm2):    | 5x2,5            |
| Color:                   | Aluminium        |
| Length [mm]:             | 1539mm           |
| Height [mm]:             | 70mm             |
| Width [mm]:              | 90mm             |
| Weight [kg]:             | 3,4kg            |
|                          |                  |

Bladeline Z is a highly efficient LED luminare with up to 179lm/w. Due to fact that it may be installed surface mounted on the ceiling or on electrical tracks makes it highly flexible. Delivered with quickconnect and strain relief in borth ends.