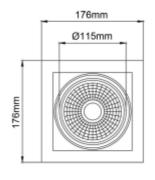

## **Manna Single**

| SUHZ                          | A                     |
|-------------------------------|-----------------------|
| SPECIFICATIONS                |                       |
| Lightsource Type:             | LED (built in)        |
| System Power [W]:             | 35W                   |
| CCT (Color Temperature):      | 3000K                 |
| CRI / Ra:                     | 90                    |
| Lumen Output:                 | 4170lm                |
| Lumen LED (tc=25):            | 4400lm                |
| Beam Angle:                   | 40°                   |
| Lens (Diffuser):              | Clear                 |
| Dimming:                      | None                  |
| System Voltage [V]:           | 230V 50Hz             |
| Connection:                   | 18i3 Quick connection |
| Mounting:                     | Recessed              |
| Cut-out [mm]:                 | 160x160mm             |
| Lifetime [h]:                 | L80B10: 60 000h       |
| Lumen/W:                      | 115lm/W               |
| MacAdam (SDCM):               | 3                     |
| Color:                        | Black                 |
| Length [mm]:                  | 176mm                 |
| Height [mm]:                  | 140mm                 |
| Width [mm]:                   | 176mm                 |
| To be recessed in insulation: | No                    |
|                               |                       |