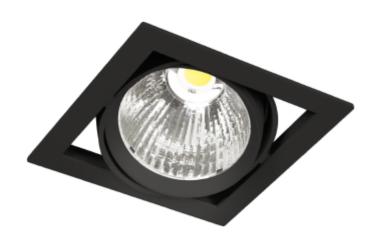

## **Manna Single**

| SUHZ                          | A                     |
|-------------------------------|-----------------------|
| SPECIFICATIONS                |                       |
| Lightsource Type:             | LED (built in)        |
| System Power [W]:             | 35W                   |
| CCT (Color Temperature):      | 3000K                 |
| CRI / Ra:                     | 90                    |
| Lumen Output:                 | 4170lm                |
| Lumen LED (tc=25):            | 4400lm                |
| Beam Angle:                   | 40°                   |
| Lens (Diffuser):              | Clear                 |
| Dimming:                      | None                  |
| System Voltage [V]:           | 230V 50Hz             |
| Connection:                   | 18i3 Quick connection |
| Mounting:                     | Recessed              |
| Cut-out [mm]:                 | 160x160mm             |
| Lifetime [h]:                 | L80B10: 60 000h       |
| Lumen/W:                      | 115lm/W               |
| MacAdam (SDCM):               | 3                     |
| Color:                        | Black                 |
| Length [mm]:                  | 176mm                 |
| Height [mm]:                  | 140mm                 |
| Width [mm]:                   | 176mm                 |
| To be recessed in insulation: | No                    |
|                               |                       |