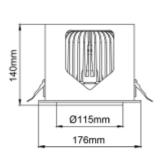

## **Manna Single**

| SUHZ                          | A                     |
|-------------------------------|-----------------------|
| SPECIFICATIONS                |                       |
| Lightsource Type:             | LED (built in)        |
| System Power [W]:             | 35W                   |
| CCT (Color Temperature):      | 3000K                 |
| CRI / Ra:                     | 90                    |
| Lumen Output:                 | 4170lm                |
| Lumen LED (tc=25):            | 4400lm                |
| Beam Angle:                   | 40°                   |
| Lens (Diffuser):              | Clear                 |
| Dimming:                      | None                  |
| System Voltage [V]:           | 230V 50Hz             |
| Connection:                   | 18i3 Quick connection |
| Mounting:                     | Recessed              |
| Cut-out [mm]:                 | 160x160mm             |
| Lifetime [h]:                 | L80B10: 60 000h       |
| Lumen/W:                      | 115lm/W               |
| MacAdam (SDCM):               | 3                     |
| Color:                        | Black                 |
| Length [mm]:                  | 176mm                 |
| Height [mm]:                  | 140mm                 |
| Width [mm]:                   | 176mm                 |
| To be recessed in insulation: | No                    |
|                               |                       |