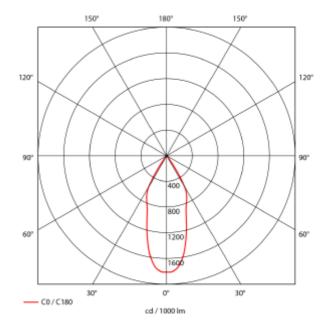

## **Manna Single**

| SUHZ                          | A                     |
|-------------------------------|-----------------------|
| SPECIFICATIONS                |                       |
| Lightsource Type:             | LED (built in)        |
| System Power [W]:             | 35W                   |
| CCT (Color Temperature):      | 3000K                 |
| CRI / Ra:                     | 90                    |
| Lumen Output:                 | 4170lm                |
| Lumen LED (tc=25):            | 4400lm                |
| Beam Angle:                   | 40°                   |
| Lens (Diffuser):              | Clear                 |
| Dimming:                      | None                  |
| System Voltage [V]:           | 230V 50Hz             |
| Connection:                   | 18i3 Quick connection |
| Mounting:                     | Recessed              |
| Cut-out [mm]:                 | 160x160mm             |
| Lifetime [h]:                 | L80B10: 60 000h       |
| Lumen/W:                      | 115lm/W               |
| MacAdam (SDCM):               | 3                     |
| Color:                        | Black                 |
| Length [mm]:                  | 176mm                 |
| Height [mm]:                  | 140mm                 |
| Width [mm]:                   | 176mm                 |
| To be recessed in insulation: | No                    |
|                               |                       |