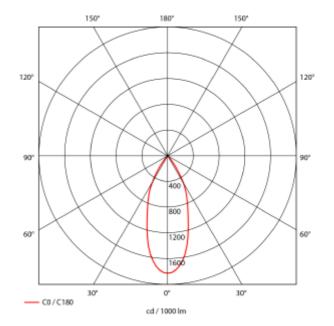

## **Manna Single**

| SPECIFICATIONS           Lightsource Type:         LED (built in)           System Power [W]:         35W           CCT (Color Temperature):         3500K           CRI / Ra:         90           Lumen Output:         4170Im           Lumen LED (tc=25):         4400Im           Beam Angle:         40°           Lens (Diffuser):         Clear           Dimming:         None           System Voltage [V]:         230V 50Hz           Connection:         18i3 Quick connection           Mounting:         Recessed           Cut-out [mm]:         160x160mm           Lifetime [h]:         L80B10: 60 000h           Lumen/W:         119Im/W           MacAdam (SDCM):         3           Color:         Black           Length [mm]:         176mm           Height [mm]:         140mm |                               |                       |
|------------------------------------------------------------------------------------------------------------------------------------------------------------------------------------------------------------------------------------------------------------------------------------------------------------------------------------------------------------------------------------------------------------------------------------------------------------------------------------------------------------------------------------------------------------------------------------------------------------------------------------------------------------------------------------------------------------------------------------------------------------------------------------------------------------|-------------------------------|-----------------------|
| System Power [W]:       35W         CCT (Color Temperature):       3500K         CRI / Ra:       90         Lumen Output:       4170lm         Lumen LED (tc=25):       4400lm         Beam Angle:       40°         Lens (Diffuser):       Clear         Dimming:       None         System Voltage [V]:       230V 50Hz         Connection:       18i3 Quick connection         Mounting:       Recessed         Cut-out [mm]:       160x160mm         Lifetime [h]:       L80B10: 60 000h         Lumen/W:       119lm/W         MacAdam (SDCM):       3         Color:       Black         Length [mm]:       176mm         Height [mm]:       140mm                                                                                                                                                   | SPECIFICATIONS                |                       |
| CCT (Color Temperature):       3500K         CRI / Ra:       90         Lumen Output:       4170lm         Lumen LED (tc=25):       4400lm         Beam Angle:       40°         Lens (Diffuser):       Clear         Dimming:       None         System Voltage [V]:       230V 50Hz         Connection:       18i3 Quick connection         Mounting:       Recessed         Cut-out [mm]:       160x160mm         Lifetime [h]:       L80B10: 60 000h         Lumen/W:       119lm/W         MacAdam (SDCM):       3         Color:       Black         Length [mm]:       176mm         Height [mm]:       140mm                                                                                                                                                                                       | Lightsource Type:             | LED (built in)        |
| CRI / Ra:       90         Lumen Output:       4170lm         Lumen LED (tc=25):       4400lm         Beam Angle:       40°         Lens (Diffuser):       Clear         Dimming:       None         System Voltage [V]:       230V 50Hz         Connection:       18i3 Quick connection         Mounting:       Recessed         Cut-out [mm]:       160x160mm         Lifetime [h]:       L80B10: 60 000h         Lumen/W:       119lm/W         MacAdam (SDCM):       3         Color:       Black         Length [mm]:       176mm         Height [mm]:       140mm                                                                                                                                                                                                                                    | System Power [W]:             | 35W                   |
| Lumen Output:       4170lm         Lumen LED (tc=25):       4400lm         Beam Angle:       40°         Lens (Diffuser):       Clear         Dimming:       None         System Voltage [V]:       230V 50Hz         Connection:       18i3 Quick connection         Mounting:       Recessed         Cut-out [mm]:       160x160mm         Lifetime [h]:       L80B10: 60 000h         Lumen/W:       119lm/W         MacAdam (SDCM):       3         Color:       Black         Length [mm]:       176mm         Height [mm]:       140mm                                                                                                                                                                                                                                                               | CCT (Color Temperature):      | 3500K                 |
| Lumen LED (tc=25):       4400lm         Beam Angle:       40°         Lens (Diffuser):       Clear         Dimming:       None         System Voltage [V]:       230V 50Hz         Connection:       18i3 Quick connection         Mounting:       Recessed         Cut-out [mm]:       160x160mm         Lifetime [h]:       L80B10: 60 000h         Lumen/W:       119lm/W         MacAdam (SDCM):       3         Color:       Black         Length [mm]:       176mm         Height [mm]:       140mm                                                                                                                                                                                                                                                                                                  | CRI / Ra:                     | 90                    |
| Beam Angle:       40°         Lens (Diffuser):       Clear         Dimming:       None         System Voltage [V]:       230V 50Hz         Connection:       18i3 Quick connection         Mounting:       Recessed         Cut-out [mm]:       160x160mm         Lifetime [h]:       L80B10: 60 000h         Lumen/W:       119lm/W         MacAdam (SDCM):       3         Color:       Black         Length [mm]:       176mm         Height [mm]:       140mm                                                                                                                                                                                                                                                                                                                                          | Lumen Output:                 | 4170lm                |
| Lens (Diffuser):         Clear           Dimming:         None           System Voltage [V]:         230V 50Hz           Connection:         18i3 Quick connection           Mounting:         Recessed           Cut-out [mm]:         160x160mm           Lifetime [h]:         L80B10: 60 000h           Lumen/W:         119lm/W           MacAdam (SDCM):         3           Color:         Black           Length [mm]:         176mm           Height [mm]:         140mm                                                                                                                                                                                                                                                                                                                          | Lumen LED (tc=25):            | 4400lm                |
| Dimming:         None           System Voltage [V]:         230V 50Hz           Connection:         18i3 Quick connection           Mounting:         Recessed           Cut-out [mm]:         160x160mm           Lifetime [h]:         L80B10: 60 000h           Lumen/W:         119lm/W           MacAdam (SDCM):         3           Color:         Black           Length [mm]:         176mm           Height [mm]:         140mm                                                                                                                                                                                                                                                                                                                                                                   | Beam Angle:                   | 40°                   |
| System Voltage [V]:       230V 50Hz         Connection:       18i3 Quick connection         Mounting:       Recessed         Cut-out [mm]:       160x160mm         Lifetime [h]:       L80B10: 60 000h         Lumen/W:       119lm/W         MacAdam (SDCM):       3         Color:       Black         Length [mm]:       176mm         Height [mm]:       140mm                                                                                                                                                                                                                                                                                                                                                                                                                                         | Lens (Diffuser):              | Clear                 |
| Connection:       18i3 Quick connection         Mounting:       Recessed         Cut-out [mm]:       160x160mm         Lifetime [h]:       L80B10: 60 000h         Lumen/W:       119lm/W         MacAdam (SDCM):       3         Color:       Black         Length [mm]:       176mm         Height [mm]:       140mm                                                                                                                                                                                                                                                                                                                                                                                                                                                                                     | Dimming:                      | None                  |
| Mounting:       Recessed         Cut-out [mm]:       160x160mm         Lifetime [h]:       L80B10: 60 000h         Lumen/W:       119lm/W         MacAdam (SDCM):       3         Color:       Black         Length [mm]:       176mm         Height [mm]:       140mm                                                                                                                                                                                                                                                                                                                                                                                                                                                                                                                                     | System Voltage [V]:           | 230V 50Hz             |
| Cut-out [mm]:       160x160mm         Lifetime [h]:       L80B10: 60 000h         Lumen/W:       119lm/W         MacAdam (SDCM):       3         Color:       Black         Length [mm]:       176mm         Height [mm]:       140mm                                                                                                                                                                                                                                                                                                                                                                                                                                                                                                                                                                      | Connection:                   | 18i3 Quick connection |
| Lifetime [h]:       L80B10: 60 000h         Lumen/W:       119lm/W         MacAdam (SDCM):       3         Color:       Black         Length [mm]:       176mm         Height [mm]:       140mm                                                                                                                                                                                                                                                                                                                                                                                                                                                                                                                                                                                                            | Mounting:                     | Recessed              |
| Lumen/W:       119lm/W         MacAdam (SDCM):       3         Color:       Black         Length [mm]:       176mm         Height [mm]:       140mm                                                                                                                                                                                                                                                                                                                                                                                                                                                                                                                                                                                                                                                        | Cut-out [mm]:                 | 160x160mm             |
| MacAdam (SDCM):       3         Color:       Black         Length [mm]:       176mm         Height [mm]:       140mm                                                                                                                                                                                                                                                                                                                                                                                                                                                                                                                                                                                                                                                                                       | Lifetime [h]:                 | L80B10: 60 000h       |
| Color:         Black           Length [mm]:         176mm           Height [mm]:         140mm                                                                                                                                                                                                                                                                                                                                                                                                                                                                                                                                                                                                                                                                                                             | Lumen/W:                      | 119lm/W               |
| Length [mm]: 176mm Height [mm]: 140mm                                                                                                                                                                                                                                                                                                                                                                                                                                                                                                                                                                                                                                                                                                                                                                      | MacAdam (SDCM):               | 3                     |
| Height [mm]: 140mm                                                                                                                                                                                                                                                                                                                                                                                                                                                                                                                                                                                                                                                                                                                                                                                         | Color:                        | Black                 |
| -                                                                                                                                                                                                                                                                                                                                                                                                                                                                                                                                                                                                                                                                                                                                                                                                          | Length [mm]:                  | 176mm                 |
| Width [mm]                                                                                                                                                                                                                                                                                                                                                                                                                                                                                                                                                                                                                                                                                                                                                                                                 | Height [mm]:                  | 140mm                 |
| width [illing. 176mm                                                                                                                                                                                                                                                                                                                                                                                                                                                                                                                                                                                                                                                                                                                                                                                       | Width [mm]:                   | 176mm                 |
| To be recessed in insulation:                                                                                                                                                                                                                                                                                                                                                                                                                                                                                                                                                                                                                                                                                                                                                                              | To be recessed in insulation: | No                    |