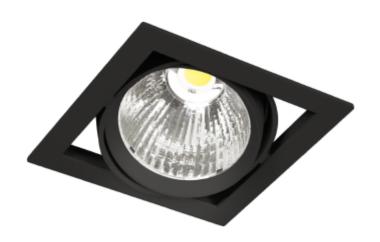

## **Manna Single**

| SPECIFICATIONS           Lightsource Type:         LED (built in)           System Power [W]:         35W           CCT (Color Temperature):         3500K           CRI / Ra:         90           Lumen Output:         4170Im           Lumen LED (tc=25):         4400Im           Beam Angle:         40°           Lens (Diffuser):         Clear           Dimming:         None           System Voltage [V]:         230V 50Hz           Connection:         18i3 Quick connection           Mounting:         Recessed           Cut-out [mm]:         160x160mm           Lifetime [h]:         L80B10: 60 000h           Lumen/W:         119Im/W           MacAdam (SDCM):         3           Color:         Black           Length [mm]:         176mm           Height [mm]:         140mm |                               |                       |
|------------------------------------------------------------------------------------------------------------------------------------------------------------------------------------------------------------------------------------------------------------------------------------------------------------------------------------------------------------------------------------------------------------------------------------------------------------------------------------------------------------------------------------------------------------------------------------------------------------------------------------------------------------------------------------------------------------------------------------------------------------------------------------------------------------|-------------------------------|-----------------------|
| System Power [W]:       35W         CCT (Color Temperature):       3500K         CRI / Ra:       90         Lumen Output:       4170lm         Lumen LED (tc=25):       4400lm         Beam Angle:       40°         Lens (Diffuser):       Clear         Dimming:       None         System Voltage [V]:       230V 50Hz         Connection:       18i3 Quick connection         Mounting:       Recessed         Cut-out [mm]:       160x160mm         Lifetime [h]:       L80B10: 60 000h         Lumen/W:       119lm/W         MacAdam (SDCM):       3         Color:       Black         Length [mm]:       176mm         Height [mm]:       140mm                                                                                                                                                   | SPECIFICATIONS                |                       |
| CCT (Color Temperature):       3500K         CRI / Ra:       90         Lumen Output:       4170lm         Lumen LED (tc=25):       4400lm         Beam Angle:       40°         Lens (Diffuser):       Clear         Dimming:       None         System Voltage [V]:       230V 50Hz         Connection:       18i3 Quick connection         Mounting:       Recessed         Cut-out [mm]:       160x160mm         Lifetime [h]:       L80B10: 60 000h         Lumen/W:       119lm/W         MacAdam (SDCM):       3         Color:       Black         Length [mm]:       176mm         Height [mm]:       140mm                                                                                                                                                                                       | Lightsource Type:             | LED (built in)        |
| CRI / Ra:       90         Lumen Output:       4170lm         Lumen LED (tc=25):       4400lm         Beam Angle:       40°         Lens (Diffuser):       Clear         Dimming:       None         System Voltage [V]:       230V 50Hz         Connection:       18i3 Quick connection         Mounting:       Recessed         Cut-out [mm]:       160x160mm         Lifetime [h]:       L80B10: 60 000h         Lumen/W:       119lm/W         MacAdam (SDCM):       3         Color:       Black         Length [mm]:       176mm         Height [mm]:       140mm                                                                                                                                                                                                                                    | System Power [W]:             | 35W                   |
| Lumen Output:       4170lm         Lumen LED (tc=25):       4400lm         Beam Angle:       40°         Lens (Diffuser):       Clear         Dimming:       None         System Voltage [V]:       230V 50Hz         Connection:       18i3 Quick connection         Mounting:       Recessed         Cut-out [mm]:       160x160mm         Lifetime [h]:       L80B10: 60 000h         Lumen/W:       119lm/W         MacAdam (SDCM):       3         Color:       Black         Length [mm]:       176mm         Height [mm]:       140mm                                                                                                                                                                                                                                                               | CCT (Color Temperature):      | 3500K                 |
| Lumen LED (tc=25):       4400lm         Beam Angle:       40°         Lens (Diffuser):       Clear         Dimming:       None         System Voltage [V]:       230V 50Hz         Connection:       18i3 Quick connection         Mounting:       Recessed         Cut-out [mm]:       160x160mm         Lifetime [h]:       L80B10: 60 000h         Lumen/W:       119lm/W         MacAdam (SDCM):       3         Color:       Black         Length [mm]:       176mm         Height [mm]:       140mm                                                                                                                                                                                                                                                                                                  | CRI / Ra:                     | 90                    |
| Beam Angle:       40°         Lens (Diffuser):       Clear         Dimming:       None         System Voltage [V]:       230V 50Hz         Connection:       18i3 Quick connection         Mounting:       Recessed         Cut-out [mm]:       160x160mm         Lifetime [h]:       L80B10: 60 000h         Lumen/W:       119lm/W         MacAdam (SDCM):       3         Color:       Black         Length [mm]:       176mm         Height [mm]:       140mm                                                                                                                                                                                                                                                                                                                                          | Lumen Output:                 | 4170lm                |
| Lens (Diffuser):         Clear           Dimming:         None           System Voltage [V]:         230V 50Hz           Connection:         18i3 Quick connection           Mounting:         Recessed           Cut-out [mm]:         160x160mm           Lifetime [h]:         L80B10: 60 000h           Lumen/W:         119lm/W           MacAdam (SDCM):         3           Color:         Black           Length [mm]:         176mm           Height [mm]:         140mm                                                                                                                                                                                                                                                                                                                          | Lumen LED (tc=25):            | 4400lm                |
| Dimming:         None           System Voltage [V]:         230V 50Hz           Connection:         18i3 Quick connection           Mounting:         Recessed           Cut-out [mm]:         160x160mm           Lifetime [h]:         L80B10: 60 000h           Lumen/W:         119lm/W           MacAdam (SDCM):         3           Color:         Black           Length [mm]:         176mm           Height [mm]:         140mm                                                                                                                                                                                                                                                                                                                                                                   | Beam Angle:                   | 40°                   |
| System Voltage [V]:       230V 50Hz         Connection:       18i3 Quick connection         Mounting:       Recessed         Cut-out [mm]:       160x160mm         Lifetime [h]:       L80B10: 60 000h         Lumen/W:       119lm/W         MacAdam (SDCM):       3         Color:       Black         Length [mm]:       176mm         Height [mm]:       140mm                                                                                                                                                                                                                                                                                                                                                                                                                                         | Lens (Diffuser):              | Clear                 |
| Connection:       18i3 Quick connection         Mounting:       Recessed         Cut-out [mm]:       160x160mm         Lifetime [h]:       L80B10: 60 000h         Lumen/W:       119lm/W         MacAdam (SDCM):       3         Color:       Black         Length [mm]:       176mm         Height [mm]:       140mm                                                                                                                                                                                                                                                                                                                                                                                                                                                                                     | Dimming:                      | None                  |
| Mounting:       Recessed         Cut-out [mm]:       160x160mm         Lifetime [h]:       L80B10: 60 000h         Lumen/W:       119lm/W         MacAdam (SDCM):       3         Color:       Black         Length [mm]:       176mm         Height [mm]:       140mm                                                                                                                                                                                                                                                                                                                                                                                                                                                                                                                                     | System Voltage [V]:           | 230V 50Hz             |
| Cut-out [mm]:       160x160mm         Lifetime [h]:       L80B10: 60 000h         Lumen/W:       119lm/W         MacAdam (SDCM):       3         Color:       Black         Length [mm]:       176mm         Height [mm]:       140mm                                                                                                                                                                                                                                                                                                                                                                                                                                                                                                                                                                      | Connection:                   | 18i3 Quick connection |
| Lifetime [h]:       L80B10: 60 000h         Lumen/W:       119lm/W         MacAdam (SDCM):       3         Color:       Black         Length [mm]:       176mm         Height [mm]:       140mm                                                                                                                                                                                                                                                                                                                                                                                                                                                                                                                                                                                                            | Mounting:                     | Recessed              |
| Lumen/W:       119lm/W         MacAdam (SDCM):       3         Color:       Black         Length [mm]:       176mm         Height [mm]:       140mm                                                                                                                                                                                                                                                                                                                                                                                                                                                                                                                                                                                                                                                        | Cut-out [mm]:                 | 160x160mm             |
| MacAdam (SDCM):       3         Color:       Black         Length [mm]:       176mm         Height [mm]:       140mm                                                                                                                                                                                                                                                                                                                                                                                                                                                                                                                                                                                                                                                                                       | Lifetime [h]:                 | L80B10: 60 000h       |
| Color:         Black           Length [mm]:         176mm           Height [mm]:         140mm                                                                                                                                                                                                                                                                                                                                                                                                                                                                                                                                                                                                                                                                                                             | Lumen/W:                      | 119lm/W               |
| Length [mm]: 176mm Height [mm]: 140mm                                                                                                                                                                                                                                                                                                                                                                                                                                                                                                                                                                                                                                                                                                                                                                      | MacAdam (SDCM):               | 3                     |
| Height [mm]: 140mm                                                                                                                                                                                                                                                                                                                                                                                                                                                                                                                                                                                                                                                                                                                                                                                         | Color:                        | Black                 |
| -                                                                                                                                                                                                                                                                                                                                                                                                                                                                                                                                                                                                                                                                                                                                                                                                          | Length [mm]:                  | 176mm                 |
| Width [mm]                                                                                                                                                                                                                                                                                                                                                                                                                                                                                                                                                                                                                                                                                                                                                                                                 | Height [mm]:                  | 140mm                 |
| width [illing. 176mm                                                                                                                                                                                                                                                                                                                                                                                                                                                                                                                                                                                                                                                                                                                                                                                       | Width [mm]:                   | 176mm                 |
| To be recessed in insulation:                                                                                                                                                                                                                                                                                                                                                                                                                                                                                                                                                                                                                                                                                                                                                                              | To be recessed in insulation: | No                    |