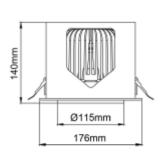

## **Manna Single**

| SPECIFICATIONS           Lightsource Type:         LED (built in)           System Power [W]:         35W           CCT (Color Temperature):         3500K           CRI / Ra:         90           Lumen Output:         4170Im           Lumen LED (tc=25):         4400Im           Beam Angle:         40°           Lens (Diffuser):         Clear           Dimming:         None           System Voltage [V]:         230V 50Hz           Connection:         18i3 Quick connection           Mounting:         Recessed           Cut-out [mm]:         160x160mm           Lifetime [h]:         L80B10: 60 000h           Lumen/W:         119Im/W           MacAdam (SDCM):         3           Color:         Black           Length [mm]:         176mm           Height [mm]:         140mm |                               |                       |
|------------------------------------------------------------------------------------------------------------------------------------------------------------------------------------------------------------------------------------------------------------------------------------------------------------------------------------------------------------------------------------------------------------------------------------------------------------------------------------------------------------------------------------------------------------------------------------------------------------------------------------------------------------------------------------------------------------------------------------------------------------------------------------------------------------|-------------------------------|-----------------------|
| System Power [W]:       35W         CCT (Color Temperature):       3500K         CRI / Ra:       90         Lumen Output:       4170lm         Lumen LED (tc=25):       4400lm         Beam Angle:       40°         Lens (Diffuser):       Clear         Dimming:       None         System Voltage [V]:       230V 50Hz         Connection:       18i3 Quick connection         Mounting:       Recessed         Cut-out [mm]:       160x160mm         Lifetime [h]:       L80B10: 60 000h         Lumen/W:       119lm/W         MacAdam (SDCM):       3         Color:       Black         Length [mm]:       176mm         Height [mm]:       140mm                                                                                                                                                   | SPECIFICATIONS                |                       |
| CCT (Color Temperature):       3500K         CRI / Ra:       90         Lumen Output:       4170lm         Lumen LED (tc=25):       4400lm         Beam Angle:       40°         Lens (Diffuser):       Clear         Dimming:       None         System Voltage [V]:       230V 50Hz         Connection:       18i3 Quick connection         Mounting:       Recessed         Cut-out [mm]:       160x160mm         Lifetime [h]:       L80B10: 60 000h         Lumen/W:       119lm/W         MacAdam (SDCM):       3         Color:       Black         Length [mm]:       176mm         Height [mm]:       140mm                                                                                                                                                                                       | Lightsource Type:             | LED (built in)        |
| CRI / Ra:       90         Lumen Output:       4170lm         Lumen LED (tc=25):       4400lm         Beam Angle:       40°         Lens (Diffuser):       Clear         Dimming:       None         System Voltage [V]:       230V 50Hz         Connection:       18i3 Quick connection         Mounting:       Recessed         Cut-out [mm]:       160x160mm         Lifetime [h]:       L80B10: 60 000h         Lumen/W:       119lm/W         MacAdam (SDCM):       3         Color:       Black         Length [mm]:       176mm         Height [mm]:       140mm                                                                                                                                                                                                                                    | System Power [W]:             | 35W                   |
| Lumen Output:       4170lm         Lumen LED (tc=25):       4400lm         Beam Angle:       40°         Lens (Diffuser):       Clear         Dimming:       None         System Voltage [V]:       230V 50Hz         Connection:       18i3 Quick connection         Mounting:       Recessed         Cut-out [mm]:       160x160mm         Lifetime [h]:       L80B10: 60 000h         Lumen/W:       119lm/W         MacAdam (SDCM):       3         Color:       Black         Length [mm]:       176mm         Height [mm]:       140mm                                                                                                                                                                                                                                                               | CCT (Color Temperature):      | 3500K                 |
| Lumen LED (tc=25):       4400lm         Beam Angle:       40°         Lens (Diffuser):       Clear         Dimming:       None         System Voltage [V]:       230V 50Hz         Connection:       18i3 Quick connection         Mounting:       Recessed         Cut-out [mm]:       160x160mm         Lifetime [h]:       L80B10: 60 000h         Lumen/W:       119lm/W         MacAdam (SDCM):       3         Color:       Black         Length [mm]:       176mm         Height [mm]:       140mm                                                                                                                                                                                                                                                                                                  | CRI / Ra:                     | 90                    |
| Beam Angle:       40°         Lens (Diffuser):       Clear         Dimming:       None         System Voltage [V]:       230V 50Hz         Connection:       18i3 Quick connection         Mounting:       Recessed         Cut-out [mm]:       160x160mm         Lifetime [h]:       L80B10: 60 000h         Lumen/W:       119lm/W         MacAdam (SDCM):       3         Color:       Black         Length [mm]:       176mm         Height [mm]:       140mm                                                                                                                                                                                                                                                                                                                                          | Lumen Output:                 | 4170lm                |
| Lens (Diffuser):         Clear           Dimming:         None           System Voltage [V]:         230V 50Hz           Connection:         18i3 Quick connection           Mounting:         Recessed           Cut-out [mm]:         160x160mm           Lifetime [h]:         L80B10: 60 000h           Lumen/W:         119lm/W           MacAdam (SDCM):         3           Color:         Black           Length [mm]:         176mm           Height [mm]:         140mm                                                                                                                                                                                                                                                                                                                          | Lumen LED (tc=25):            | 4400lm                |
| Dimming:         None           System Voltage [V]:         230V 50Hz           Connection:         18i3 Quick connection           Mounting:         Recessed           Cut-out [mm]:         160x160mm           Lifetime [h]:         L80B10: 60 000h           Lumen/W:         119lm/W           MacAdam (SDCM):         3           Color:         Black           Length [mm]:         176mm           Height [mm]:         140mm                                                                                                                                                                                                                                                                                                                                                                   | Beam Angle:                   | 40°                   |
| System Voltage [V]:       230V 50Hz         Connection:       18i3 Quick connection         Mounting:       Recessed         Cut-out [mm]:       160x160mm         Lifetime [h]:       L80B10: 60 000h         Lumen/W:       119lm/W         MacAdam (SDCM):       3         Color:       Black         Length [mm]:       176mm         Height [mm]:       140mm                                                                                                                                                                                                                                                                                                                                                                                                                                         | Lens (Diffuser):              | Clear                 |
| Connection:       18i3 Quick connection         Mounting:       Recessed         Cut-out [mm]:       160x160mm         Lifetime [h]:       L80B10: 60 000h         Lumen/W:       119lm/W         MacAdam (SDCM):       3         Color:       Black         Length [mm]:       176mm         Height [mm]:       140mm                                                                                                                                                                                                                                                                                                                                                                                                                                                                                     | Dimming:                      | None                  |
| Mounting:       Recessed         Cut-out [mm]:       160x160mm         Lifetime [h]:       L80B10: 60 000h         Lumen/W:       119lm/W         MacAdam (SDCM):       3         Color:       Black         Length [mm]:       176mm         Height [mm]:       140mm                                                                                                                                                                                                                                                                                                                                                                                                                                                                                                                                     | System Voltage [V]:           | 230V 50Hz             |
| Cut-out [mm]:       160x160mm         Lifetime [h]:       L80B10: 60 000h         Lumen/W:       119lm/W         MacAdam (SDCM):       3         Color:       Black         Length [mm]:       176mm         Height [mm]:       140mm                                                                                                                                                                                                                                                                                                                                                                                                                                                                                                                                                                      | Connection:                   | 18i3 Quick connection |
| Lifetime [h]:       L80B10: 60 000h         Lumen/W:       119lm/W         MacAdam (SDCM):       3         Color:       Black         Length [mm]:       176mm         Height [mm]:       140mm                                                                                                                                                                                                                                                                                                                                                                                                                                                                                                                                                                                                            | Mounting:                     | Recessed              |
| Lumen/W:       119lm/W         MacAdam (SDCM):       3         Color:       Black         Length [mm]:       176mm         Height [mm]:       140mm                                                                                                                                                                                                                                                                                                                                                                                                                                                                                                                                                                                                                                                        | Cut-out [mm]:                 | 160x160mm             |
| MacAdam (SDCM):       3         Color:       Black         Length [mm]:       176mm         Height [mm]:       140mm                                                                                                                                                                                                                                                                                                                                                                                                                                                                                                                                                                                                                                                                                       | Lifetime [h]:                 | L80B10: 60 000h       |
| Color:         Black           Length [mm]:         176mm           Height [mm]:         140mm                                                                                                                                                                                                                                                                                                                                                                                                                                                                                                                                                                                                                                                                                                             | Lumen/W:                      | 119lm/W               |
| Length [mm]: 176mm Height [mm]: 140mm                                                                                                                                                                                                                                                                                                                                                                                                                                                                                                                                                                                                                                                                                                                                                                      | MacAdam (SDCM):               | 3                     |
| Height [mm]: 140mm                                                                                                                                                                                                                                                                                                                                                                                                                                                                                                                                                                                                                                                                                                                                                                                         | Color:                        | Black                 |
| -                                                                                                                                                                                                                                                                                                                                                                                                                                                                                                                                                                                                                                                                                                                                                                                                          | Length [mm]:                  | 176mm                 |
| Width [mm]                                                                                                                                                                                                                                                                                                                                                                                                                                                                                                                                                                                                                                                                                                                                                                                                 | Height [mm]:                  | 140mm                 |
| width [illing. 176mm                                                                                                                                                                                                                                                                                                                                                                                                                                                                                                                                                                                                                                                                                                                                                                                       | Width [mm]:                   | 176mm                 |
| To be recessed in insulation:                                                                                                                                                                                                                                                                                                                                                                                                                                                                                                                                                                                                                                                                                                                                                                              | To be recessed in insulation: | No                    |