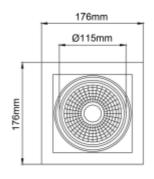

## **Manna Single**

| SPECIFICATIONS           Lightsource Type:         LED (built in)           System Power [W]:         35W           CCT (Color Temperature):         3500K           CRI / Ra:         90           Lumen Output:         4170Im           Lumen LED (tc=25):         4400Im           Beam Angle:         40°           Lens (Diffuser):         Clear           Dimming:         None           System Voltage [V]:         230V 50Hz           Connection:         18i3 Quick connection           Mounting:         Recessed           Cut-out [mm]:         160x160mm           Lifetime [h]:         L80B10: 60 000h           Lumen/W:         119Im/W           MacAdam (SDCM):         3           Color:         Black           Length [mm]:         176mm           Height [mm]:         140mm |                               |                       |
|------------------------------------------------------------------------------------------------------------------------------------------------------------------------------------------------------------------------------------------------------------------------------------------------------------------------------------------------------------------------------------------------------------------------------------------------------------------------------------------------------------------------------------------------------------------------------------------------------------------------------------------------------------------------------------------------------------------------------------------------------------------------------------------------------------|-------------------------------|-----------------------|
| System Power [W]:       35W         CCT (Color Temperature):       3500K         CRI / Ra:       90         Lumen Output:       4170lm         Lumen LED (tc=25):       4400lm         Beam Angle:       40°         Lens (Diffuser):       Clear         Dimming:       None         System Voltage [V]:       230V 50Hz         Connection:       18i3 Quick connection         Mounting:       Recessed         Cut-out [mm]:       160x160mm         Lifetime [h]:       L80B10: 60 000h         Lumen/W:       119lm/W         MacAdam (SDCM):       3         Color:       Black         Length [mm]:       176mm         Height [mm]:       140mm                                                                                                                                                   | SPECIFICATIONS                |                       |
| CCT (Color Temperature):       3500K         CRI / Ra:       90         Lumen Output:       4170lm         Lumen LED (tc=25):       4400lm         Beam Angle:       40°         Lens (Diffuser):       Clear         Dimming:       None         System Voltage [V]:       230V 50Hz         Connection:       18i3 Quick connection         Mounting:       Recessed         Cut-out [mm]:       160x160mm         Lifetime [h]:       L80B10: 60 000h         Lumen/W:       119lm/W         MacAdam (SDCM):       3         Color:       Black         Length [mm]:       176mm         Height [mm]:       140mm                                                                                                                                                                                       | Lightsource Type:             | LED (built in)        |
| CRI / Ra:       90         Lumen Output:       4170lm         Lumen LED (tc=25):       4400lm         Beam Angle:       40°         Lens (Diffuser):       Clear         Dimming:       None         System Voltage [V]:       230V 50Hz         Connection:       18i3 Quick connection         Mounting:       Recessed         Cut-out [mm]:       160x160mm         Lifetime [h]:       L80B10: 60 000h         Lumen/W:       119lm/W         MacAdam (SDCM):       3         Color:       Black         Length [mm]:       176mm         Height [mm]:       140mm                                                                                                                                                                                                                                    | System Power [W]:             | 35W                   |
| Lumen Output:       4170lm         Lumen LED (tc=25):       4400lm         Beam Angle:       40°         Lens (Diffuser):       Clear         Dimming:       None         System Voltage [V]:       230V 50Hz         Connection:       18i3 Quick connection         Mounting:       Recessed         Cut-out [mm]:       160x160mm         Lifetime [h]:       L80B10: 60 000h         Lumen/W:       119lm/W         MacAdam (SDCM):       3         Color:       Black         Length [mm]:       176mm         Height [mm]:       140mm                                                                                                                                                                                                                                                               | CCT (Color Temperature):      | 3500K                 |
| Lumen LED (tc=25):       4400lm         Beam Angle:       40°         Lens (Diffuser):       Clear         Dimming:       None         System Voltage [V]:       230V 50Hz         Connection:       18i3 Quick connection         Mounting:       Recessed         Cut-out [mm]:       160x160mm         Lifetime [h]:       L80B10: 60 000h         Lumen/W:       119lm/W         MacAdam (SDCM):       3         Color:       Black         Length [mm]:       176mm         Height [mm]:       140mm                                                                                                                                                                                                                                                                                                  | CRI / Ra:                     | 90                    |
| Beam Angle:       40°         Lens (Diffuser):       Clear         Dimming:       None         System Voltage [V]:       230V 50Hz         Connection:       18i3 Quick connection         Mounting:       Recessed         Cut-out [mm]:       160x160mm         Lifetime [h]:       L80B10: 60 000h         Lumen/W:       119lm/W         MacAdam (SDCM):       3         Color:       Black         Length [mm]:       176mm         Height [mm]:       140mm                                                                                                                                                                                                                                                                                                                                          | Lumen Output:                 | 4170lm                |
| Lens (Diffuser):         Clear           Dimming:         None           System Voltage [V]:         230V 50Hz           Connection:         18i3 Quick connection           Mounting:         Recessed           Cut-out [mm]:         160x160mm           Lifetime [h]:         L80B10: 60 000h           Lumen/W:         119lm/W           MacAdam (SDCM):         3           Color:         Black           Length [mm]:         176mm           Height [mm]:         140mm                                                                                                                                                                                                                                                                                                                          | Lumen LED (tc=25):            | 4400lm                |
| Dimming:         None           System Voltage [V]:         230V 50Hz           Connection:         18i3 Quick connection           Mounting:         Recessed           Cut-out [mm]:         160x160mm           Lifetime [h]:         L80B10: 60 000h           Lumen/W:         119lm/W           MacAdam (SDCM):         3           Color:         Black           Length [mm]:         176mm           Height [mm]:         140mm                                                                                                                                                                                                                                                                                                                                                                   | Beam Angle:                   | 40°                   |
| System Voltage [V]:       230V 50Hz         Connection:       18i3 Quick connection         Mounting:       Recessed         Cut-out [mm]:       160x160mm         Lifetime [h]:       L80B10: 60 000h         Lumen/W:       119lm/W         MacAdam (SDCM):       3         Color:       Black         Length [mm]:       176mm         Height [mm]:       140mm                                                                                                                                                                                                                                                                                                                                                                                                                                         | Lens (Diffuser):              | Clear                 |
| Connection:       18i3 Quick connection         Mounting:       Recessed         Cut-out [mm]:       160x160mm         Lifetime [h]:       L80B10: 60 000h         Lumen/W:       119lm/W         MacAdam (SDCM):       3         Color:       Black         Length [mm]:       176mm         Height [mm]:       140mm                                                                                                                                                                                                                                                                                                                                                                                                                                                                                     | Dimming:                      | None                  |
| Mounting:       Recessed         Cut-out [mm]:       160x160mm         Lifetime [h]:       L80B10: 60 000h         Lumen/W:       119lm/W         MacAdam (SDCM):       3         Color:       Black         Length [mm]:       176mm         Height [mm]:       140mm                                                                                                                                                                                                                                                                                                                                                                                                                                                                                                                                     | System Voltage [V]:           | 230V 50Hz             |
| Cut-out [mm]:       160x160mm         Lifetime [h]:       L80B10: 60 000h         Lumen/W:       119lm/W         MacAdam (SDCM):       3         Color:       Black         Length [mm]:       176mm         Height [mm]:       140mm                                                                                                                                                                                                                                                                                                                                                                                                                                                                                                                                                                      | Connection:                   | 18i3 Quick connection |
| Lifetime [h]:       L80B10: 60 000h         Lumen/W:       119lm/W         MacAdam (SDCM):       3         Color:       Black         Length [mm]:       176mm         Height [mm]:       140mm                                                                                                                                                                                                                                                                                                                                                                                                                                                                                                                                                                                                            | Mounting:                     | Recessed              |
| Lumen/W:       119lm/W         MacAdam (SDCM):       3         Color:       Black         Length [mm]:       176mm         Height [mm]:       140mm                                                                                                                                                                                                                                                                                                                                                                                                                                                                                                                                                                                                                                                        | Cut-out [mm]:                 | 160x160mm             |
| MacAdam (SDCM):       3         Color:       Black         Length [mm]:       176mm         Height [mm]:       140mm                                                                                                                                                                                                                                                                                                                                                                                                                                                                                                                                                                                                                                                                                       | Lifetime [h]:                 | L80B10: 60 000h       |
| Color:         Black           Length [mm]:         176mm           Height [mm]:         140mm                                                                                                                                                                                                                                                                                                                                                                                                                                                                                                                                                                                                                                                                                                             | Lumen/W:                      | 119lm/W               |
| Length [mm]: 176mm Height [mm]: 140mm                                                                                                                                                                                                                                                                                                                                                                                                                                                                                                                                                                                                                                                                                                                                                                      | MacAdam (SDCM):               | 3                     |
| Height [mm]: 140mm                                                                                                                                                                                                                                                                                                                                                                                                                                                                                                                                                                                                                                                                                                                                                                                         | Color:                        | Black                 |
| -                                                                                                                                                                                                                                                                                                                                                                                                                                                                                                                                                                                                                                                                                                                                                                                                          | Length [mm]:                  | 176mm                 |
| Width [mm]                                                                                                                                                                                                                                                                                                                                                                                                                                                                                                                                                                                                                                                                                                                                                                                                 | Height [mm]:                  | 140mm                 |
| width [illing. 176mm                                                                                                                                                                                                                                                                                                                                                                                                                                                                                                                                                                                                                                                                                                                                                                                       | Width [mm]:                   | 176mm                 |
| To be recessed in insulation:                                                                                                                                                                                                                                                                                                                                                                                                                                                                                                                                                                                                                                                                                                                                                                              | To be recessed in insulation: | No                    |