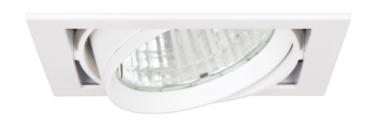

## **Manna Single**

| CE III IP20 SOHZ              | <b>A</b> **           |
|-------------------------------|-----------------------|
| SPECIFICATIONS                |                       |
| Lightsource Type:             | LED (built in)        |
| System Power [W]:             | 35W                   |
| CCT (Color Temperature):      | 3500K                 |
| CRI / Ra:                     | 90                    |
| Lumen Output:                 | 4170lm                |
| Lumen LED (tc=25):            | 4400lm                |
| Beam Angle:                   | 40°                   |
| Lens (Diffuser):              | Clear                 |
| Dimming:                      | None                  |
| System Voltage [V]:           | 230V 50Hz             |
| Connection:                   | 18i3 Quick connection |
| Mounting:                     | Recessed              |
| Cut-out [mm]:                 | 160x160mm             |
| Lifetime [h]:                 | L80B10: 60 000h       |
| Lumen/W:                      | 119lm/W               |
| MacAdam (SDCM):               | 3                     |
| Color:                        | White                 |
| Length [mm]:                  | 176mm                 |
| Height [mm]:                  | 140mm                 |
| Width [mm]:                   | 176mm                 |
| To be recessed in insulation: | No                    |