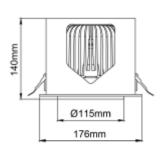

## **Manna Single**

| CE III IP20 SOHZ              | <b>A</b> **           |
|-------------------------------|-----------------------|
| SPECIFICATIONS                |                       |
| Lightsource Type:             | LED (built in)        |
| System Power [W]:             | 35W                   |
| CCT (Color Temperature):      | 3500K                 |
| CRI / Ra:                     | 90                    |
| Lumen Output:                 | 4170lm                |
| Lumen LED (tc=25):            | 4400lm                |
| Beam Angle:                   | 40°                   |
| Lens (Diffuser):              | Clear                 |
| Dimming:                      | None                  |
| System Voltage [V]:           | 230V 50Hz             |
| Connection:                   | 18i3 Quick connection |
| Mounting:                     | Recessed              |
| Cut-out [mm]:                 | 160x160mm             |
| Lifetime [h]:                 | L80B10: 60 000h       |
| Lumen/W:                      | 119lm/W               |
| MacAdam (SDCM):               | 3                     |
| Color:                        | White                 |
| Length [mm]:                  | 176mm                 |
| Height [mm]:                  | 140mm                 |
| Width [mm]:                   | 176mm                 |
| To be recessed in insulation: | No                    |