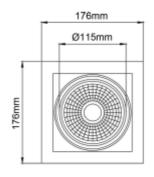

## **Manna Single**

| CE III IP20 SOHZ              | <b>A</b> **           |
|-------------------------------|-----------------------|
| SPECIFICATIONS                |                       |
| Lightsource Type:             | LED (built in)        |
| System Power [W]:             | 35W                   |
| CCT (Color Temperature):      | 3500K                 |
| CRI / Ra:                     | 90                    |
| Lumen Output:                 | 4170lm                |
| Lumen LED (tc=25):            | 4400lm                |
| Beam Angle:                   | 40°                   |
| Lens (Diffuser):              | Clear                 |
| Dimming:                      | None                  |
| System Voltage [V]:           | 230V 50Hz             |
| Connection:                   | 18i3 Quick connection |
| Mounting:                     | Recessed              |
| Cut-out [mm]:                 | 160x160mm             |
| Lifetime [h]:                 | L80B10: 60 000h       |
| Lumen/W:                      | 119lm/W               |
| MacAdam (SDCM):               | 3                     |
| Color:                        | White                 |
| Length [mm]:                  | 176mm                 |
| Height [mm]:                  | 140mm                 |
| Width [mm]:                   | 176mm                 |
| To be recessed in insulation: | No                    |