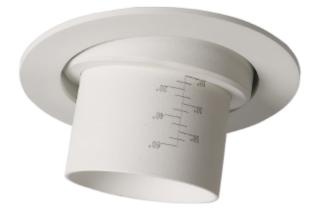

Zoom Recessed, is relatively small downlight with a cut-out size of Ø81mm. The unique zoom patent makes it possible to vary the beam angel between 5 - and 60 degrees making this model highly versatile. The Zoom Recessed is available in both 2700 and 3000 Kelvin and is made from robust die-cast aluminum. Tiltable 25° Please see the table for technical details.