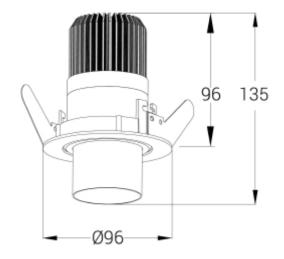

Zoom Recessed, is relatively small downlight with a cut-out size of Ø81mm. The unique zoom patent makes it possible to vary the beam angel between 5 - and 60 degrees making this model highly versatile. The Zoom Recessed is available in both 2700 and 3000 Kelvin and is made from robust die-cast aluminum. Tiltable 25° Please see the table for technical details.

| SPECIFICATIONS                |                            |
|-------------------------------|----------------------------|
| Lightsource Type:             | LED (built in)             |
| System Power [W]:             | 15W                        |
| CCT (Color Temperature):      | 2700К                      |
| CRI / Ra:                     | 90                         |
| Lumen LED (tc=25):            | 1250lm                     |
| Beam Angle:                   | 5-60°                      |
| Lens (Diffuser):              | Clear                      |
| Dimming:                      | Phase-Cut                  |
| System Voltage [V]:           | 230V 50Hz                  |
| Connection:                   | 18i3 Quick connection      |
| Mounting:                     | Recessed, Partial-recessed |
| Cut-out [mm]:                 | Ø81mm                      |
| MacAdam (SDCM):               | 3                          |
| Color:                        | White                      |
| Height [mm]:                  | 96mm                       |
| Width [mm]:                   | 60mm                       |
| To be recessed in insulation: | No                         |