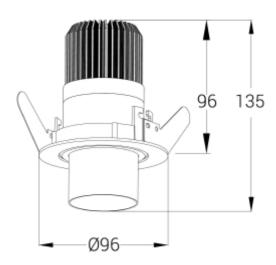

## **Zoom Recessed COB**

| <b>C €</b> □ □ □ 230V ← 50Hz  | A** - A                    |
|-------------------------------|----------------------------|
| SPECIFICATIONS                |                            |
| Lightsource Type:             | LED (built in)             |
| System Power [W]:             | 15W                        |
| CCT (Color Temperature):      | 2700K                      |
| CRI / Ra:                     | 90                         |
| Lumen LED (tc=25):            | 1250lm                     |
| Beam Angle:                   | 5-60°                      |
| Lens (Diffuser):              | Clear                      |
| Dimming:                      | Phase-Cut                  |
| System Voltage [V]:           | 230V 50Hz                  |
| Connection:                   | 18i3 Quick connection      |
| Mounting:                     | Recessed, Partial-recessed |
| Cut-out [mm]:                 | Ø81mm                      |
| MacAdam (SDCM):               | 3                          |
| Color:                        | White                      |
| Height [mm]:                  | 96mm                       |
| Width [mm]:                   | 60mm                       |
| To be recessed in insulation: | No                         |