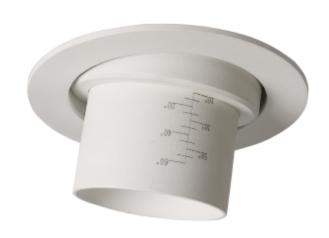

Zoom Recessed, is relatively small downlight with a cut-out size of Ø81mm. The unique zoom patent makes it possible to vary the beam angel between 5 - and 60 degrees making this model highly versatile. The Zoom Recessed is available in both 2700 and 3000 Kelvin and is made from robust die-cast aluminum. Tiltable 25° Please see the table for technical details.