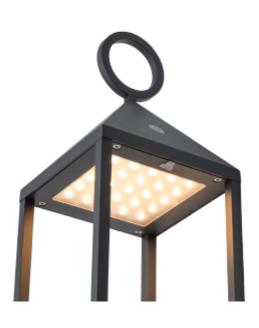

**PRODUCT SHEET** Specter 200lm 827 2,2W Touch Dim Chargeable IP54 GR 670mm Art. no: 101380-670-1

## Specter 200lm 827 2,2W Touch Dim Chargeable IP54 G

Beautiful outdoor lamp for long sommer nights! The fixture is produced in die-cast aluminium and powder coated to last outdoors. 9 hours work time and 5-7 charge time operated by 2 x 220mAh lithium battery. Dimmable by touch switch to create the atmosphere you'd like.

## SPECIFICATIONS

| Lightsource Type:        | LED (built in) |
|--------------------------|----------------|
| System Power [W]:        | 2,2W           |
| CCT (Color Temperature): | 2700K          |
| CRI / Ra:                | 80             |
| Lumen LED (tc=25):       | 200lm          |
| Beam Angle:              | 46             |
| Dimming:                 | Touch dim      |
| System Voltage [V]:      | 230Vac / USB-C |
| Connection:              | USB-C          |
| Color:                   | Grey           |
| Length [mm]:             | 140mm          |
| Height [mm]:             | 670mm          |
| Width [mm]:              | 140mm          |
|                          |                |