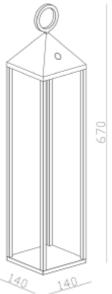

## SPECIFICATIONS

| Lightsource Type:        | LED (built in) |
|--------------------------|----------------|
| System Power [W]:        | 2,2W           |
| CCT (Color Temperature): | 2700K          |
| CRI / Ra:                | 80             |
| Lumen LED (tc=25):       | 200lm          |
| Beam Angle:              | 46             |
| Dimming:                 | Touch dim      |
| System Voltage [V]:      | 230Vac / USB-C |
| Connection:              | USB-C          |
| Color:                   | Grey           |
| Length [mm]:             | 140mm          |
| Height [mm]:             | 670mm          |
| Width [mm]:              | 140mm          |
|                          |                |