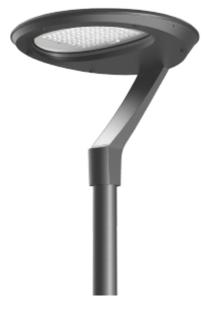

## **Theros Lite**

Modern and highly efficient post top luminaire for park and pathway. Theros Lite are IP66 and IK08 and available in 3000K or 4000K. Delivered with 5m cable, for Ø60mm mast.

**A**<sup>++</sup>