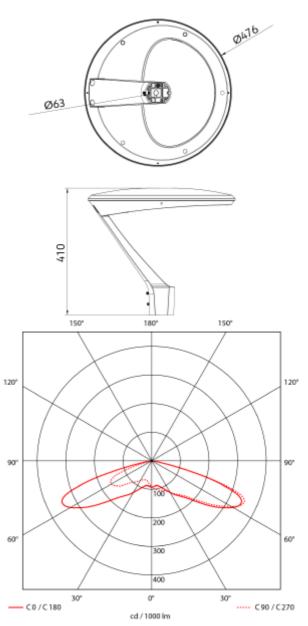

## SPECIFICATIONS

| System Power [W]:        | 31W              |
|--------------------------|------------------|
| CCT (Color Temperature): | 4000K            |
| CRI / Ra:                | 80               |
| Lumen Output:            | 3655lm           |
| Lumen LED (tc=25):       | 4030lm           |
| Dimming:                 | None             |
| System Voltage [V]:      | 230V 50Hz        |
| Connection:              | Cable 5m         |
| Mounting:                | Mast             |
| Lifetime [h]:            | L80B50: 100 000h |
| Color:                   | Grey             |
| Height [mm]:             | 410mm            |
| Diameter [mm]:           | 476mm            |
| Weight [kg]:             | 7,1kg            |
|                          |                  |