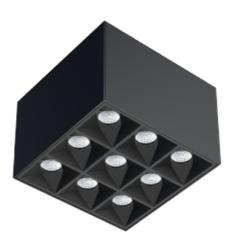

## **Phoenix Surface Downlight**

128mm

128mm

Phoenix Downlight has the latest LED technology, with micro reflector and anti-glare cover it reaches UGR17. With 35° beam angle and perfect light cutoff it's the ideal downlight for office, hotel, staircase, and corridors. Delivered with phasecut driver.

| SPECIFICATIONS                |                 |
|-------------------------------|-----------------|
| Lightsource Type:             | LED (built in)  |
| System Power [W]:             | 18W             |
| CCT (Color Temperature):      | 3000K           |
| CRI / Ra:                     | 80              |
| Lumen Output:                 | 1650lm          |
| Lumen LED (tc=25):            | 1850lm          |
| Beam Angle:                   | 35°             |
| Lens (Diffuser):              | Clear           |
| Dimming:                      | Phase-Cut       |
| Flickerfree:                  | Yes             |
| System Voltage [V]:           | 230V 50Hz       |
| Mounting:                     | Ceiling         |
| Lifetime [h]:                 | L80B10: 50.000h |
| Lumen/W:                      | 92lm/W          |
| UGR (<=):                     | 17              |
| MacAdam (SDCM):               | 3               |
| Color:                        | Black           |
| Length [mm]:                  | 128mm           |
| Height [mm]:                  | 88mm            |
| Width [mm]:                   | 128mm           |
| Weight [kg]:                  | 0,6kg           |
| To be recessed in insulation: | No              |