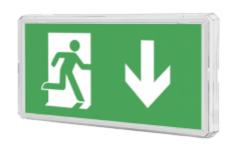

## Helm Exit Sign EMG 1W 3h IP65 Wall

Helm is a wall mounted LED emergency exit sign or escape light for both mains and emergency operations. Helm is build with three-hour standby operation time with a recharge time of 24 hours. Batteries for emergency: 1 year warranty. Measurements: 276x143x44. Visibillity distance 25 m. IP65