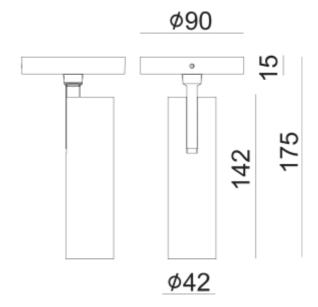

| <b>( €</b> ☐ IP20 230V 50Hz | A** - A          |
|-----------------------------|------------------|
| SPECIFICATIONS              |                  |
| Lightsource Type:           | LED (built in)   |
| System Power [W]:           | 9W               |
| CCT (Color Temperature):    | 2700K            |
| CRI / Ra:                   | 90               |
| Lumen Output:               | 695lm            |
| Lumen LED (tc=25):          | 850lm            |
| Beam Angle:                 | 36°              |
| Lens (Diffuser):            | Clear            |
| Dimming:                    | Phase-Cut        |
| System Voltage [V]:         | 230V 50Hz        |
| Connection:                 | Terminal         |
| Mounting:                   | Surface, Ceiling |
| Lifetime [h]:               | L80B10: 100 000h |
| Lumen/W:                    | 84lm/W           |
| MacAdam (SDCM):             | 3                |
| Color:                      | White            |
| Length [mm]:                | 42mm             |
| Height [mm]:                | 142mm            |
| Width [mm]:                 | 42mm             |
| Diameter [mm]:              | 42mm             |
| Weight [kg]:                | 0,4kg            |