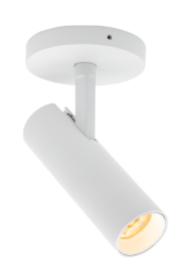

## **Tania Mini Slim Surface**

Tania Mini Slim Surface is a slim spotlight with a modern and trendy design for surface mounting. It is excellent for use in residential areas, cabins, and hotels. Comes with phase-cut dimming. Available in both black and white versions.