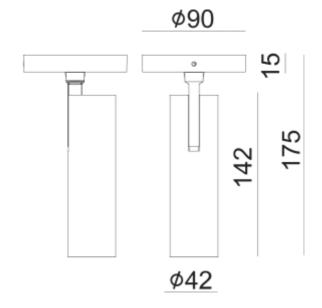

| <b>( €</b> ☐ IP20 230V 150Hz | A** - A          |
|------------------------------|------------------|
| SPECIFICATIONS               |                  |
| Lightsource Type:            | LED (built in)   |
| System Power [W]:            | 9W               |
| CCT (Color Temperature):     | 3000K            |
| CRI / Ra:                    | 90               |
| Lumen Output:                | 740lm            |
| Lumen LED (tc=25):           | 850lm            |
| Beam Angle:                  | 36°              |
| Lens (Diffuser):             | Clear            |
| Dimming:                     | Phase-Cut        |
| System Voltage [V]:          | 230V 50Hz        |
| Connection:                  | Terminal         |
| Mounting:                    | Surface, Ceiling |
| Lifetime [h]:                | L80B10: 100 000h |
| Lumen/W:                     | 90lm/W           |
| MacAdam (SDCM):              | 3                |
| Color:                       | Black            |
| Height [mm]:                 | 142mm            |
| Diameter [mm]:               | 42mm             |