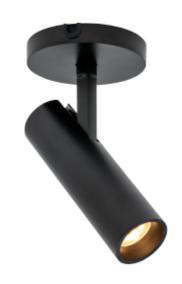

## **Tania Mini Slim Surface**

Tania Mini Slim Surface is a slim spotlight with a modern and trendy design for surface mounting. It is excellent for use in residential areas, cabins, and hotels. Comes with phase-cut dimming. Available in both black and white versions.