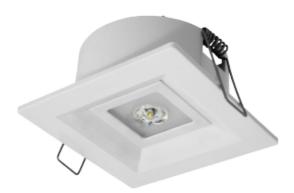

## Corridor R Escape Route EMG 140lm 1W 1h ST Recesse

A recessed LED emergency escape luminaire with latest optics designed to illuminate escape routes. Batteries for emergency: 1 year warranty