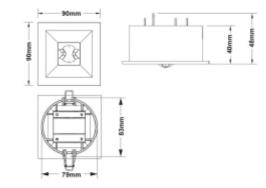

## SPECIFICATIONS

| System Power [W]:         | 1W              |
|---------------------------|-----------------|
| CCT (Color Temperature):  | 6500K           |
| CRI / Ra:                 | 80              |
| System Voltage [V]:       | 230V 50Hz       |
| Connection:               | Terminal        |
| Mounting:                 | Recessed        |
| Cut-out [mm]:             | Øø83mm          |
| Lifetime [h]:             | L80B50: 50 000h |
| Color:                    | White           |
| Length [mm]:              | 95mm            |
| Height [mm]:              | 48mm            |
| Width [mm]:               | 95mm            |
| Weight [kg]:              | 0,66kg          |
| Emergency light [h]:      | 1 hour          |
| Emergency light testing:  | Selftest        |
| Emergency lumen out [lm]: | 140lm           |